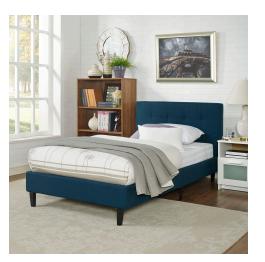

## Linnea Twin Bed

\$358.00

## Description

Inspire sweet dreams with the Linnea Platform Bed. Charmingly designed with grace and distinction, Linnea comes with an upholstered polyester fabric base and tufted headboard, solid wood legs, and a slatted wood support system that eliminates the need for a box spring. Complete with a reinforced center beam with supporting legs for maximal stability, Linnea accommodates the various mattress types on the market such as memory foam, spring, latex, and hybrid. Imparting a heartening chic-luxe look, Linnea is a well-made bed perfect for the instant update or bedroom transformation. Weight capacity up to 1300 lbs. Mattress Not Included. Set Includes: One – Linnea Bed Frame

Additional Information

SKU

SMODC16982

Dimensions

Overall Product Dimensions: 81"L x 45"W x 36.5"H Headboard Dimensions: 3"L x 45"W x 36.5"H Floor to Underside of Bed: 12"H Distance between slats: 3.7"W