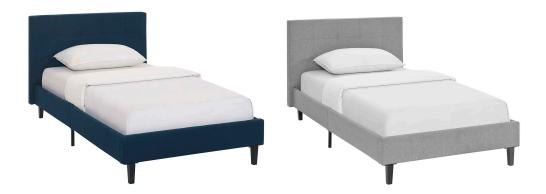

## Description

Inspire sweet dreams with the Linnea Platform Bed. Charmingly designed with grace and distinction, Linnea comes with an upholstered polyester fabric base and tufted headboard, solid wood legs, and a slatted wood support system that eliminates the need for a box spring. Complete with a reinforced center beam with supporting legs for maximal stability, Linnea accommodates the various mattress types on the market such as memory foam, spring, latex, and hybrid. Imparting a heartening chic-luxe look, Linnea is a well-made bed perfect for the instant update or bedroom transformation. Weight capacity up to 1300 lbs. Mattress Not Included. Set Includes: One – Linnea Bed Frame