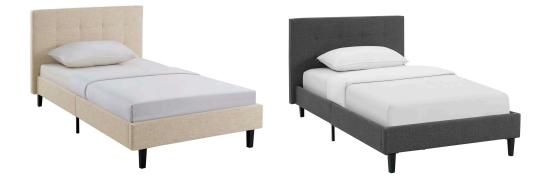

## Description

Inspire sweet dreams with the Linnea Platform Bed. Charmingly designed with grace and distinction, Linnea comes with an upholstered polyester fabric base and tufted headboard, solid wood legs, and a slatted wood support system that eliminates the need for a box spring. Complete with a reinforced center beam with supporting legs for maximal stability, Linnea accommodates the various mattress types on the market such as memory foam, spring, latex, and hybrid. Imparting a heartening chic-luxe look, Linnea is a well-made bed perfect for the instant update or bedroom transformation. Weight capacity up to 1300 lbs. Mattress Not Included. Set Includes: One – Linnea Bed Frame