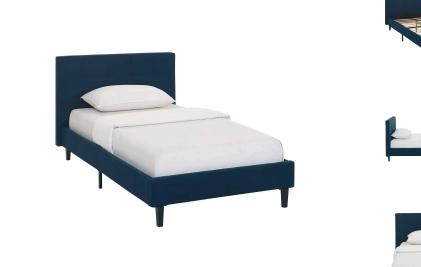

## Linnea Twin Bed

\$358.00

## Description

Inspire sweet dreams with the Linnea Platform Bed. Charmingly designed with grace and distinction, Linnea comes with an upholstered polyester fabric base and tufted headboard, solid wood legs, and a slatted wood support system that eliminates the need for a box spring. Complete with a reinforced center beam with supporting legs for maximal stability, Linnea accommodates the various mattress types on the market such as memory foam, spring, latex, and hybrid. Imparting a heartening chic-luxe look, Linnea is a well-made bed perfect for the instant update or bedroom transformation. Weight capacity up to 1300 lbs. Mattress Not Included. Set Includes: One – Linnea Bed Frame

Additional Information

SKU

SMODC16982

Dimensions

Overall Product Dimensions: 81"L x 45"W x 36.5"H Headboard Dimensions: 3"L x 45"W x 36.5"H Floor to Underside of Bed: 12"H Distance between slats: 3.7"W