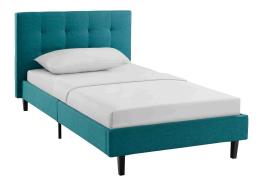

## Linnea Twin Bed

\$358.00

## Description

Inspire sweet dreams with the Linnea Platform Bed. Charmingly designed with grace and distinction, Linnea comes with an upholstered polyester fabric base and tufted headboard, solid wood legs, and a slatted wood support system that eliminates the need for a box spring. Complete with a reinforced center beam with supporting legs for maximal stability, Linnea accommodates the various mattress types on the market such as memory foam, spring, latex, and hybrid. Imparting a heartening chic-luxe look, Linnea is a well-made bed perfect for the instant update or bedroom transformation. Weight capacity up to 1300 lbs. Mattress Not Included. Set Includes: One – Linnea Bed Frame