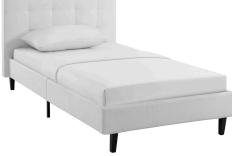

## Linnea Twin Bed

\$358.00

## Description

Inspire sweet dreams with the Linnea Platform Bed. Charmingly designed with grace and distinction, Linnea comes with an upholstered polyester fabric base and tufted headboard, solid wood legs, and a slatted wood support system that eliminates the need for a box spring. Complete with a reinforced center beam with supporting legs for maximal stability, Linnea accommodates the various mattress types on the market such as memory foam, spring, latex, and hybrid. Imparting a heartening chic-luxe look, Linnea is a well-made bed perfect for the instant update or bedroom transformation. Weight capacity up to 1300 lbs. Mattress Not Included. Set Includes: One – Linnea Bed Frame

Additional Information

SKU

SMODC16982

Dimensions

Overall Product Dimensions: 81"L x 45"W x 36.5"H Headboard Dimensions: 3"L x 45"W x 36.5"H Floor to Underside of Bed: 12"H Distance between slats: 3.7"W