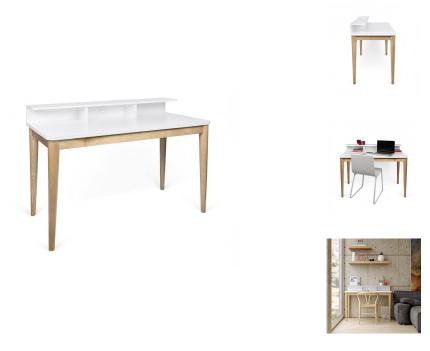

## Ledyard | Alabama Desk

\$1,448.00

## Description

Solid oak finish legs in a classic conical shape and a white top with cubbies make our Ledyard desk a sturdy and practical workstation for the compact home office. Assembly required.

## **Additional Information**

| SKU            | \$125431                                                                                                                                                            |
|----------------|---------------------------------------------------------------------------------------------------------------------------------------------------------------------|
| Dimensions     | H35" X W47" X D24" Top shelf 7.8" deep Space between shelf and desk top 5" Space between each divider 15" wide Legs 27.5" tall Space between legs 41.73" and 18.11" |
| Designer Brand | HONORMILL                                                                                                                                                           |