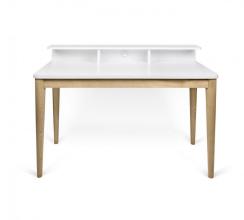

## Ledyard | Alabama Desk

\$1,448.00

## Description

Solid oak finish legs in a classic conical shape and a white top with cubbies make our Ledyard desk a sturdy and practical workstation for the compact home office. Assembly required.