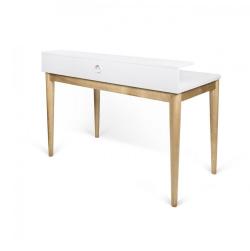

## Ledyard | Alabama Desk

\$1,448.00

## Description

Solid oak finish legs in a classic conical shape and a white top with cubbies make our Ledyard desk a sturdy and practical workstation for the compact home office. Assembly required.