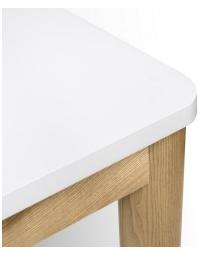

## Description

Solid oak finish legs in a classic conical shape and a white top with cubbies make our Ledyard desk a sturdy and practical workstation for the compact home office. Assembly required.