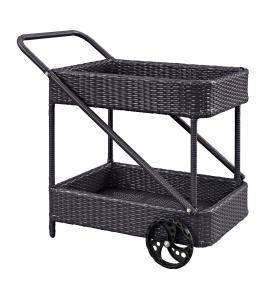

## Replenish Outdoor Patio Beverage Cart

\$398.00

## Description

Roll out the refreshments and let your company take care of the rest. Replenish is a functionally vital and welcome addition to your outdoor space. Made of the same rattan type material as our outdoor sets, tables, and chairs, its an element you wont want to do without. Stock Replenishs two storage areas with some splendid food and drinks, and roll it to your outdoor furniture selection of choice. Set Includes: One – Replenish Cart