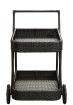

## Replenish Outdoor Patio Beverage Cart

\$398.00

## Description

Roll out the refreshments and let your company take care of the rest. Replenish is a functionally vital and welcome addition to your outdoor space. Made of the same rattan type material as our outdoor sets, tables, and chairs, its an element you wont want to do without. Stock Replenishs two storage areas with some splendid food and drinks, and roll it to your outdoor furniture selection of choice. Set Includes: One – Replenish Cart