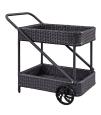

## Replenish Outdoor Patio Beverage Cart

\$398.00

## Description

Roll out the refreshments and let your company take care of the rest. Replenish is a functionally vital and welcome addition to your outdoor space. Made of the same rattan type material as our outdoor sets, tables, and chairs, its an element you wont want to do without. Stock Replenishs two storage areas with some splendid food and drinks, and roll it to your outdoor furniture selection of choice. Set Includes: One – Replenish Cart