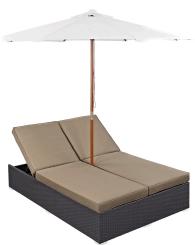

## **Arrival Outdoor Patio Chaise**

\$0.00

## Description

Life is full of first glimpses with the dual lounge Arrival set. Center your thoughts on uplifted efforts as you embark on pursuits both peaceful and grand. With recline adjustable chaise lounges, and an easy fold umbrella that provides shade from the sun, Arrival is a piece of stellar resolve. Arrival is comprised of UV resistant rattan, a powder-coated aluminum frame and all-weather cushions. The set is perfect for cafes, restaurants, patios, pool areas, hotels, resorts and other outdoor spaces. Set Includes: One - Arrival Outdoor Dual Chaise

## **Additional Information**

| SKU        | SMODC16631                                                                                                                                                                                          |
|------------|-----------------------------------------------------------------------------------------------------------------------------------------------------------------------------------------------------|
| Dimensions | Cushion Dimensions: 82.5"L x 27.5"W x 4"H<br>Overall Product Dimensions: 82.5"L x 55"W x<br>14"H Daybed Dimensions: 82.5"L x 55"W x 14"H<br>Umbrella Diameter: 106"L x 106"W Seat Height:<br>13.5"H |