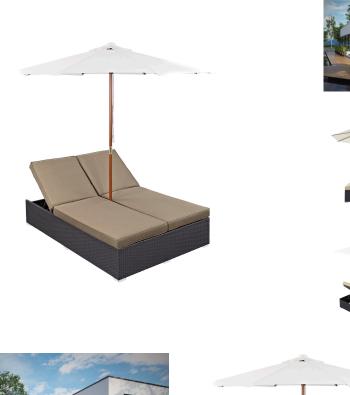

## **Arrival Outdoor Patio Chaise**

\$0.00

## Description

Life is full of first glimpses with the dual lounge Arrival set. Center your thoughts on uplifted efforts as you embark on pursuits both peaceful and grand. With recline adjustable chaise lounges, and an easy fold umbrella that provides shade from the sun, Arrival is a piece of stellar resolve. Arrival is comprised of UV resistant rattan, a powder-coated aluminum frame and all-weather cushions. The set is perfect for cafes, restaurants, patios, pool areas, hotels, resorts and other outdoor spaces. Set Includes: One - Arrival Outdoor Dual Chaise

## **Additional Information**

| SKU        | SMODC16631                                                                                                                                                                                          |
|------------|-----------------------------------------------------------------------------------------------------------------------------------------------------------------------------------------------------|
| Dimensions | Cushion Dimensions: 82.5"L x 27.5"W x 4"H<br>Overall Product Dimensions: 82.5"L x 55"W x<br>14"H Daybed Dimensions: 82.5"L x 55"W x 14"H<br>Umbrella Diameter: 106"L x 106"W Seat Height:<br>13.5"H |