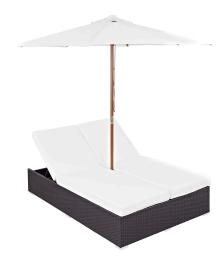

## **Arrival Outdoor Patio Chaise**

\$0.00

## Description

Life is full of first glimpses with the dual lounge Arrival set. Center your thoughts on uplifted efforts as you embark on pursuits both peaceful and grand. With recline adjustable chaise lounges, and an easy fold umbrella that provides shade from the sun, Arrival is a piece of stellar resolve. Arrival is comprised of UV resistant rattan, a powder-coated aluminum frame and all-weather cushions. The set is perfect for cafes, restaurants, patios, pool areas, hotels, resorts and other outdoor spaces. Set Includes: One - Arrival Outdoor Dual Chaise

## **Additional Information**

| SKU        | SMODC16631                                                                                                                                                                                          |
|------------|-----------------------------------------------------------------------------------------------------------------------------------------------------------------------------------------------------|
| Dimensions | Cushion Dimensions: 82.5"L x 27.5"W x 4"H<br>Overall Product Dimensions: 82.5"L x 55"W x<br>14"H Daybed Dimensions: 82.5"L x 55"W x 14"H<br>Umbrella Diameter: 106"L x 106"W Seat Height:<br>13.5"H |