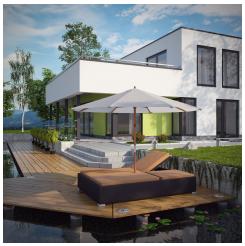

## Description

Life is full of first glimpses with the dual lounge Arrival set. Center your thoughts on uplifted efforts as you embark on pursuits both peaceful and grand. With recline adjustable chaise lounges, and an easy fold umbrella that provides shade from the sun, Arrival is a piece of stellar resolve. Arrival is comprised of UV resistant rattan, a powder-coated aluminum frame and all-weather cushions. The set is perfect for cafes, restaurants, patios, pool areas, hotels, resorts and other outdoor spaces. Set Includes: One - Arrival Outdoor Dual Chaise