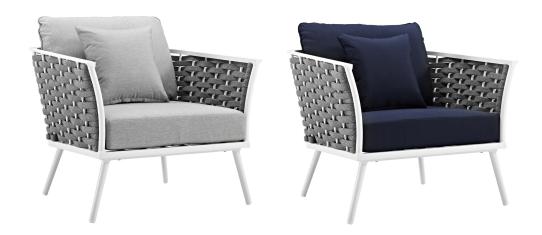

## **Stance Outdoor Patio Aluminum Armchair**

\$927.00

## Description

Gather family and friends for pleasant weather and good conversation with the Stance Outdoor Patio Furniture Collection. Boasting a contemporary modern look, Stance Outdoor Patio Arm Chair features woven polyester fabric rope seat back and flared powder-coated aluminum frame, while waterproof all-weather fabric cushions with dense foam padding provide a relaxing spot to lounge. A versatile patio arm chair designed for long-lasting durability, each piece in the Stance Outdoor Patio Collection can be mixed and matched and effortlessly arranged to fit the spontaneous needs of you and your guests. Chair Weight Capacity: 331 lbs. Set Includes: One - Stance Dining Armchair