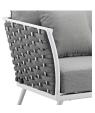

## **Stance Outdoor Patio Aluminum Armchair**

\$927.00

## Description

Gather family and friends for pleasant weather and good conversation with the Stance Outdoor Patio Furniture Collection. Boasting a contemporary modern look, Stance Outdoor Patio Arm Chair features woven polyester fabric rope seat back and flared powder-coated aluminum frame, while waterproof all-weather fabric cushions with dense foam padding provide a relaxing spot to lounge. A versatile patio arm chair designed for long-lasting durability, each piece in the Stance Outdoor Patio Collection can be mixed and matched and effortlessly arranged to fit the spontaneous needs of you and your guests. Chair Weight Capacity: 331 lbs. Set Includes: One - Stance Dining Armchair

## **Additional Information**

| SKU        | SMODC14859                                                                                                                                                                                    |
|------------|-----------------------------------------------------------------------------------------------------------------------------------------------------------------------------------------------|
| Dimensions | Overall Product Dimensions: 32"L x 32.5"W x 31.5"H Seat Cushion Dimensions: 27.5"L x 26.5"W x 5"H Armrest Dimensions: 24.5"H Cushion Thickness: 5"H Seat Dimensions: 22.5"L x 26.5"W x 15.5"H |