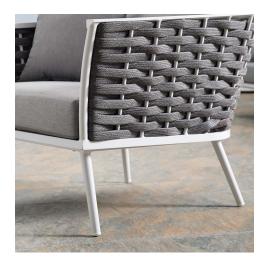

## Description

Gather family and friends for pleasant weather and good conversation with the Stance Outdoor Patio Furniture Collection. Boasting a contemporary modern look, Stance Outdoor Patio Arm Chair features woven polyester fabric rope seat back and flared powder-coated aluminum frame, while waterproof all-weather fabric cushions with dense foam padding provide a relaxing spot to lounge. A versatile patio arm chair designed for long-lasting durability, each piece in the Stance Outdoor Patio Collection can be mixed and matched and effortlessly arranged to fit the spontaneous needs of you and your guests. Chair Weight Capacity: 331 lbs. Set Includes: One - Stance Dining Armchair