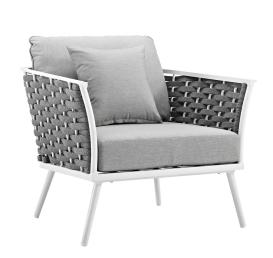

## **Stance Outdoor Patio Aluminum Armchair**

\$927.00

## Description

Gather family and friends for pleasant weather and good conversation with the Stance Outdoor Patio Furniture Collection. Boasting a contemporary modern look, Stance Outdoor Patio Arm Chair features woven polyester fabric rope seat back and flared powder-coated aluminum frame, while waterproof all-weather fabric cushions with dense foam padding provide a relaxing spot to lounge. A versatile patio arm chair designed for long-lasting durability, each piece in the Stance Outdoor Patio Collection can be mixed and matched and effortlessly arranged to fit the spontaneous needs of you and your guests. Chair Weight Capacity: 331 lbs. Set Includes: One - Stance Dining Armchair

## **Additional Information**

| SKU        | SMODC14859                                                                                                                                                                                    |
|------------|-----------------------------------------------------------------------------------------------------------------------------------------------------------------------------------------------|
| Dimensions | Overall Product Dimensions: 32"L x 32.5"W x 31.5"H Seat Cushion Dimensions: 27.5"L x 26.5"W x 5"H Armrest Dimensions: 24.5"H Cushion Thickness: 5"H Seat Dimensions: 22.5"L x 26.5"W x 15.5"H |