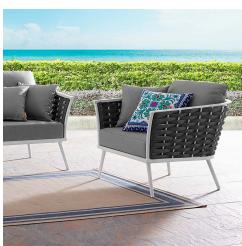

## Description

Gather family and friends for pleasant weather and good conversation with the Stance Outdoor Patio Furniture Collection. Boasting a contemporary modern look, Stance Outdoor Patio Arm Chair features woven polyester fabric rope seat back and flared powder-coated aluminum frame, while waterproof all-weather fabric cushions with dense foam padding provide a relaxing spot to lounge. A versatile patio arm chair designed for long-lasting durability, each piece in the Stance Outdoor Patio Collection can be mixed and matched and effortlessly arranged to fit the spontaneous needs of you and your guests. Chair Weight Capacity: 331 lbs. Set Includes: One - Stance Dining Armchair