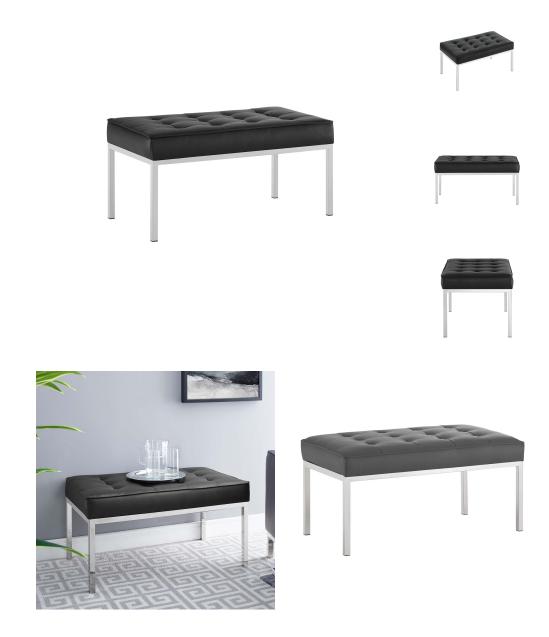

## **Loft Tufted Medium Upholstered Faux Leather Bench**

\$555.00

## Description

Revolutionize your living room furniture with the iconic Loft Tufted Faux Leather Medium Accent Entryway Bench. Adding visual depth to your living room or lounge space, Loft features soft and durable faux leather upholstery accented in elegant button tufting. This modern living room accent bench comes in a captivating linear design with an external tubular stainless steel frame, four stainless steel silver legs, and non-marking foot caps. Inspired by the richness of mid-century modern style, Loft is the preferred choice of living rooms and lounge spaces. Bench Weight Capacity: 300 lbs. Set Includes: One - Loft Tufted Button Medium Bench

## **Additional Information**

| SKU        | SMODC15502                                                                                                                        |
|------------|-----------------------------------------------------------------------------------------------------------------------------------|
| Dimensions | Overall Product Dimensions: 20"L x 34"W x 17.5"H Seat Dimensions: 20"L x 34"W x 17.5"H Seat Height: 17.5"H Cushion Thickness: 4"H |