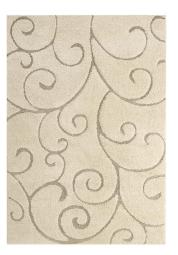

## Jubilant Burgeon Scrolling Vine 8X10 Shag Area Rug

\$429.00

## Description

Make a sophisticated statement with the Burgeon Scrolling Vine Area Rug. Patterned with an elegant modern design, Burgeon is a durable machine-woven polypropylene shag rug that offers wide-ranging support. Complete with a jute backing, distinctive two-tier pile, and a 1.18-inch shag design, Burgeon enhances traditional and contemporary modern decors while outlasting everyday use. Featuring a whimsical swirl motif, this non-shedding area rug with a high-density weave and cozy feel is a perfect addition to the living room, bedroom, entryway, kitchen, dining room or family room. Burgeon is a family-friendly stain resistant rug with easy maintenance. Vacuum regularly and spot clean with diluted soap or detergent as needed. Create a comfortable play area for kids and pets while protecting your floor from spills and heavy furniture with this carefree decor update for your home. Set Includes: One - Burgeon Scrolling Vine 8x10 Shag Area Rug