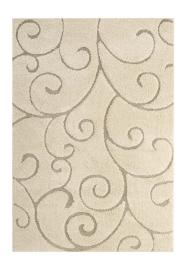

## Jubilant Burgeon Scrolling Vine 8X10 Shag Area Rug

\$429.00

## Description

Make a sophisticated statement with the Burgeon Scrolling Vine Area Rug. Patterned with an elegant modern design, Burgeon is a durable machine-woven polypropylene shag rug that offers wide-ranging support. Complete with a jute backing, distinctive two-tier pile, and a 1.18-inch shag design, Burgeon enhances traditional and contemporary modern decors while outlasting everyday use. Featuring a whimsical swirl motif, this non-shedding area rug with a high-density weave and cozy feel is a perfect addition to the living room, bedroom, entryway, kitchen, dining room or family room. Burgeon is a family-friendly stain resistant rug with easy maintenance. Vacuum regularly and spot clean with diluted soap or detergent as needed. Create a comfortable play area for kids and pets while protecting your floor from spills and heavy furniture with this carefree decor update for your home. Set Includes: One - Burgeon Scrolling Vine 8x10 Shag Area Rug