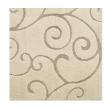

## Jubilant Burgeon Scrolling Vine 8X10 Shag Area Rug

\$429.00

## Description

Make a sophisticated statement with the Burgeon Scrolling Vine Area Rug. Patterned with an elegant modern design, Burgeon is a durable machine-woven polypropylene shag rug that offers wide-ranging support. Complete with a jute backing, distinctive two-tier pile, and a 1.18-inch shag design, Burgeon enhances traditional and contemporary modern decors while outlasting everyday use. Featuring a whimsical swirl motif, this non-shedding area rug with a high-density weave and cozy feel is a perfect addition to the living room, bedroom, entryway, kitchen, dining room or family room. Burgeon is a family-friendly stain resistant rug with easy maintenance. Vacuum regularly and spot clean with diluted soap or detergent as needed. Create a comfortable play area for kids and pets while protecting your floor from spills and heavy furniture with this carefree decor update for your home. Set Includes: One - Burgeon Scrolling Vine 8x10 Shag Area Rug