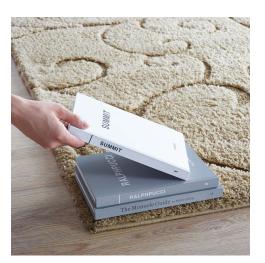

## Description

Make a sophisticated statement with the Burgeon Scrolling Vine Area Rug. Patterned with an elegant modern design, Burgeon is a durable machine-woven polypropylene shag rug that offers wide-ranging support. Complete with a jute backing, distinctive two-tier pile, and a 1.18-inch shag design, Burgeon enhances traditional and contemporary modern decors while outlasting everyday use. Featuring a whimsical swirl motif, this non-shedding area rug with a high-density weave and cozy feel is a perfect addition to the living room, bedroom, entryway, kitchen, dining room or family room. Burgeon is a family-friendly stain resistant rug with easy maintenance. Vacuum regularly and spot clean with diluted soap or detergent as needed. Create a comfortable play area for kids and pets while protecting your floor from spills and heavy furniture with this carefree decor update for your home. Set Includes: One - Burgeon Scrolling Vine 8x10 Shag Area Rug