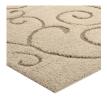

## Jubilant Burgeon Scrolling Vine 8X10 Shag Area Rug

\$429.00

## Description

Make a sophisticated statement with the Burgeon Scrolling Vine Area Rug. Patterned with an elegant modern design, Burgeon is a durable machine-woven polypropylene shag rug that offers wide-ranging support. Complete with a jute backing, distinctive two-tier pile, and a 1.18-inch shag design, Burgeon enhances traditional and contemporary modern decors while outlasting everyday use. Featuring a whimsical swirl motif, this non-shedding area rug with a high-density weave and cozy feel is a perfect addition to the living room, bedroom, entryway, kitchen, dining room or family room. Burgeon is a family-friendly stain resistant rug with easy maintenance. Vacuum regularly and spot clean with diluted soap or detergent as needed. Create a comfortable play area for kids and pets while protecting your floor from spills and heavy furniture with this carefree decor update for your home. Set Includes: One - Burgeon Scrolling Vine 8x10 Shag Area Rug