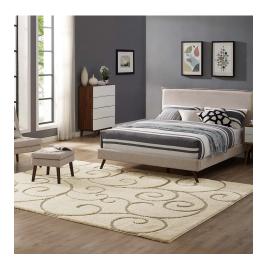

## Jubilant Burgeon Scrolling Vine 8X10 Shag Area Rug

\$429.00

## Description

Make a sophisticated statement with the Burgeon Scrolling Vine Area Rug. Patterned with an elegant modern design, Burgeon is a durable machine-woven polypropylene shag rug that offers wide-ranging support. Complete with a jute backing, distinctive two-tier pile, and a 1.18-inch shag design, Burgeon enhances traditional and contemporary modern decors while outlasting everyday use. Featuring a whimsical swirl motif, this non-shedding area rug with a high-density weave and cozy feel is a perfect addition to the living room, bedroom, entryway, kitchen, dining room or family room. Burgeon is a family-friendly stain resistant rug with easy maintenance. Vacuum regularly and spot clean with diluted soap or detergent as needed. Create a comfortable play area for kids and pets while protecting your floor from spills and heavy furniture with this carefree decor update for your home. Set Includes: One - Burgeon Scrolling Vine 8x10 Shag Area Rug