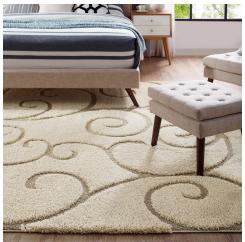

## Jubilant Burgeon Scrolling Vine 8X10 Shag Area Rug

\$429.00

## Description

Make a sophisticated statement with the Burgeon Scrolling Vine Area Rug. Patterned with an elegant modern design, Burgeon is a durable machine-woven polypropylene shag rug that offers wide-ranging support. Complete with a jute backing, distinctive two-tier pile, and a 1.18-inch shag design, Burgeon enhances traditional and contemporary modern decors while outlasting everyday use. Featuring a whimsical swirl motif, this non-shedding area rug with a high-density weave and cozy feel is a perfect addition to the living room, bedroom, entryway, kitchen, dining room or family room. Burgeon is a family-friendly stain resistant rug with easy maintenance. Vacuum regularly and spot clean with diluted soap or detergent as needed. Create a comfortable play area for kids and pets while protecting your floor from spills and heavy furniture with this carefree decor update for your home. Set Includes: One - Burgeon Scrolling Vine 8x10 Shag Area Rug