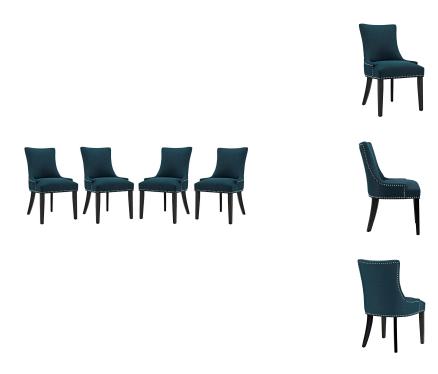

### **Marquis Dining Chair Fabric Set Of 4** \$924.00

#### Description

Inspire your decor with the Marquis Dining Side Chair. Marquis is fashioned with a chic hourglass shaped back, studded nailhead trim, non-marking foot caps, tapered wood legs, and a regal seat generously padded in foam and upholstered in polyester fabric. Marquis works well in both modern and traditional dining rooms. Set Includes: Four - Marquis Dining Chair