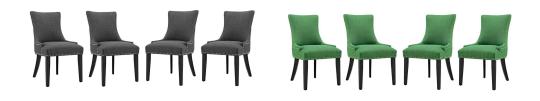

### **Marquis Dining Chair Fabric Set Of 4** \$924.00

#### Description

Inspire your decor with the Marquis Dining Side Chair. Marquis is fashioned with a chic hourglass shaped back, studded nailhead trim, non-marking foot caps, tapered wood legs, and a regal seat generously padded in foam and upholstered in polyester fabric. Marquis works well in both modern and traditional dining rooms. Set Includes: Four - Marquis Dining Chair