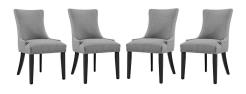

### **Marquis Dining Chair Fabric Set Of 4** \$924.00

#### Description

Inspire your decor with the Marquis Dining Side Chair. Marquis is fashioned with a chic hourglass shaped back, studded nailhead trim, non-marking foot caps, tapered wood legs, and a regal seat generously padded in foam and upholstered in polyester fabric. Marquis works well in both modern and traditional dining rooms. Set Includes: Four - Marquis Dining Chair