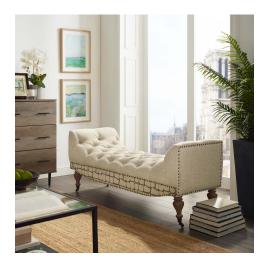

## **Roland Vintage French Upholstered Fabric Bench**

\$725.00

## Description

Elegant style and vintage charm define the Roland Vintage French Upholstered Fabric Bench. The perfect addition to a living room, entryway foyer, or bedroom, Roland features classic button tufting, and a sophisticated tile pattern printed inside the antique brass nailhead trim on the apron. Rested atop turned wood legs outfitted with 360-degree casters for full mobility, Roland creates a comfortable seat wherever you position it. The perfect upholstered accent bench for farmhouse, rustic, cottage, eclectic, and traditional decors. maximum weight capacity of 450 lbs. Set Includes: One – Roland Vintage French Bench