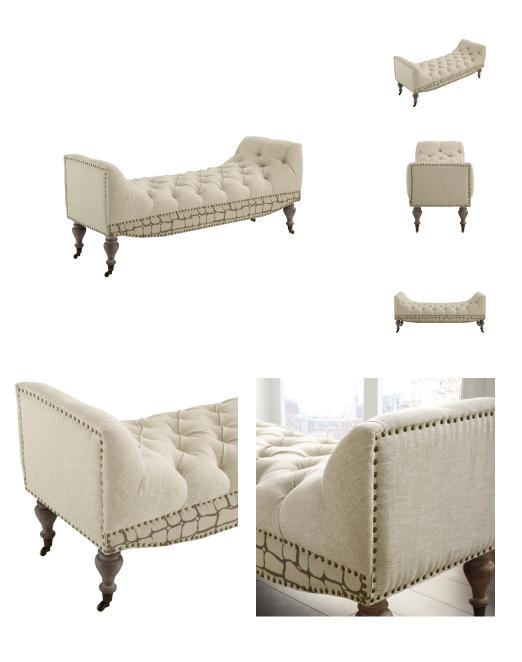

## **Roland Vintage French Upholstered Fabric Bench**

\$725.00

## Description

Elegant style and vintage charm define the Roland Vintage French Upholstered Fabric Bench. The perfect addition to a living room, entryway foyer, or bedroom, Roland features classic button tufting, and a sophisticated tile pattern printed inside the antique brass nailhead trim on the apron. Rested atop turned wood legs outfitted with 360-degree casters for full mobility, Roland creates a comfortable seat wherever you position it. The perfect upholstered accent bench for farmhouse, rustic, cottage, eclectic, and traditional decors. maximum weight capacity of 450 lbs. Set Includes: One – Roland Vintage French Bench

## Additional Information

SKU

SMODC15426

Dimensions

Overall Product Dimensions: 58"L x 23"W x 25"H Seat Height: 17.5"H Leg Dimensions: 9"H