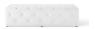

## Anthem 60" Tufted Button Entryway Faux Leather Bench \$371.00

## Description

Enliven your decor with Anthem. This tufted button entryway bench comes upholstered in smooth faux leather with dense foam padding for a luxurious seating experience. Instantly update your entryway, foyer, hallway, living room with this versatile 60-inch long bench. Bench Weight Capacity: 500 lbs. Set Includes: One - Anthem 60" Tufted Button Entryway Bench