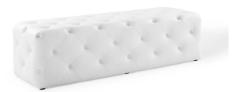

## Anthem 60" Tufted Button Entryway Faux Leather Bench \$371.00

## Description

Enliven your decor with Anthem. This tufted button entryway bench comes upholstered in smooth faux leather with dense foam padding for a luxurious seating experience. Instantly update your entryway, foyer, hallway, living room with this versatile 60-inch long bench. Bench Weight Capacity: 500 lbs. Set Includes: One - Anthem 60" Tufted Button Entryway Bench