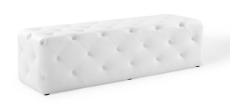

## Description

Enliven your decor with Anthem. This tufted button entryway bench comes upholstered in smooth faux leather with dense foam padding for a luxurious seating experience. Instantly update your entryway, foyer, hallway, living room with this versatile 60-inch long bench. Bench Weight Capacity: 500 lbs. Set Includes: One - Anthem 60" Tufted Button Entryway Bench