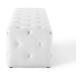

## Anthem 60" Tufted Button Entryway Faux Leather Bench \$371.00

## Description

Enliven your decor with Anthem. This tufted button entryway bench comes upholstered in smooth faux leather with dense foam padding for a luxurious seating experience. Instantly update your entryway, foyer, hallway, living room with this versatile 60-inch long bench. Bench Weight Capacity: 500 lbs. Set Includes: One - Anthem 60" Tufted Button Entryway Bench