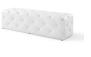

## Anthem 60" Tufted Button Entryway Faux Leather Bench \$371.00

## Description

Enliven your decor with Anthem. This tufted button entryway bench comes upholstered in smooth faux leather with dense foam padding for a luxurious seating experience. Instantly update your entryway, foyer, hallway, living room with this versatile 60-inch long bench. Bench Weight Capacity: 500 lbs. Set Includes: One - Anthem 60" Tufted Button Entryway Bench