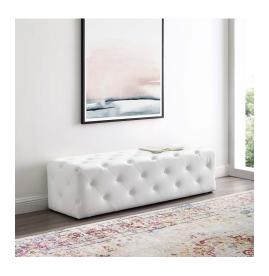

## Description

Enliven your decor with Anthem. This tufted button entryway bench comes upholstered in smooth faux leather with dense foam padding for a luxurious seating experience. Instantly update your entryway, foyer, hallway, living room with this versatile 60-inch long bench. Bench Weight Capacity: 500 lbs. Set Includes: One - Anthem 60" Tufted Button Entryway Bench