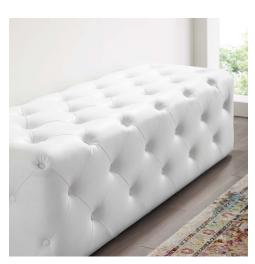

## Description

Enliven your decor with Anthem. This tufted button entryway bench comes upholstered in smooth faux leather with dense foam padding for a luxurious seating experience. Instantly update your entryway, foyer, hallway, living room with this versatile 60-inch long bench. Bench Weight Capacity: 500 lbs. Set Includes: One - Anthem 60" Tufted Button Entryway Bench