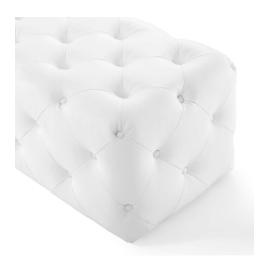

## Description

Enliven your decor with Anthem. This tufted button entryway bench comes upholstered in smooth faux leather with dense foam padding for a luxurious seating experience. Instantly update your entryway, foyer, hallway, living room with this versatile 60-inch long bench. Bench Weight Capacity: 500 lbs. Set Includes: One - Anthem 60" Tufted Button Entryway Bench