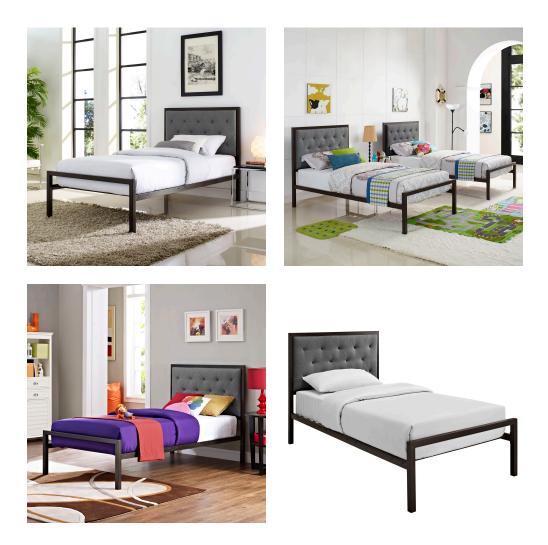

## **Mia Twin Fabric Bed**

\$350.00

## Description

Sleep peacefully with a platform bed solid in both style and construction. Mia comes with a powder-coated steel frame that offers sturdy and long-lasting support, while the fabric headboard with deep tufted buttons adds a touch of magnificence to an otherwise minimalist design. The Mia Platform Twin Bed does not require a box spring. Twin mattress not included. Set Includes: One – Mia Twin Bed Frame

## **Additional Information**

| SKU        | SMODC16746                                                                                                                                                                                                                     |
|------------|--------------------------------------------------------------------------------------------------------------------------------------------------------------------------------------------------------------------------------|
| Dimensions | Overall Product Dimensions: 79"L x 41.5"W x<br>43.5"H Headboard Dimensions: 3.5"L x 41.5"W x<br>43.5"H Footboard Dimensions: 1.5"L x 41.5"W x<br>17.5"H Floor to Bottom of Headboard: 19"H Floor<br>to Underside of Bed: 8.5"H |