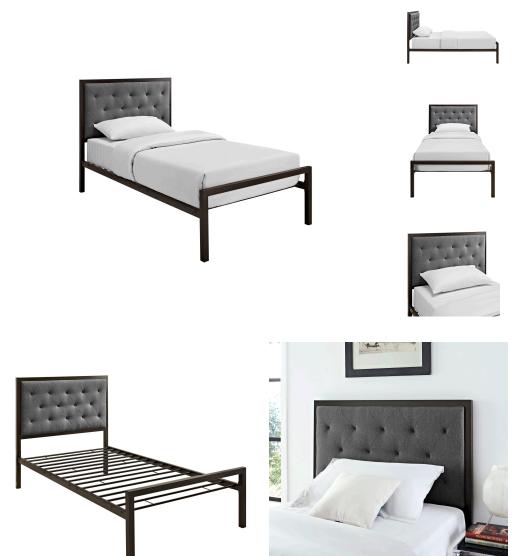

## **Mia Twin Fabric Bed**

\$350.00

## Description

Sleep peacefully with a platform bed solid in both style and construction. Mia comes with a powder-coated steel frame that offers sturdy and long-lasting support, while the fabric headboard with deep tufted buttons adds a touch of magnificence to an otherwise minimalist design. The Mia Platform Twin Bed does not require a box spring. Twin mattress not included. Set Includes: One – Mia Twin Bed Frame

## **Additional Information**

| SKU        | SMODC16746                                                                                                                                                                                                                     |
|------------|--------------------------------------------------------------------------------------------------------------------------------------------------------------------------------------------------------------------------------|
| Dimensions | Overall Product Dimensions: 79"L x 41.5"W x<br>43.5"H Headboard Dimensions: 3.5"L x 41.5"W x<br>43.5"H Footboard Dimensions: 1.5"L x 41.5"W x<br>17.5"H Floor to Bottom of Headboard: 19"H Floor<br>to Underside of Bed: 8.5"H |