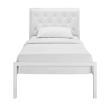

## **Mia Twin Vinyl Bed**

\$350.00

## Description

Sleep peacefully with a platform bed solid in both style and construction. Mia comes with a powder-coated steel frame that offers sturdy and long-lasting support, while the vinyl headboard with deep tufted buttons adds a touch of magnificence to an otherwise minimalist design. The Mia Platform Twin Bed does not require a box spring. Twin mattress not included. Set Includes: One – Mia Twin Platform Bed Frame