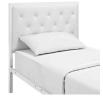

## **Mia Twin Vinyl Bed**

\$350.00

## Description

Sleep peacefully with a platform bed solid in both style and construction. Mia comes with a powder-coated steel frame that offers sturdy and long-lasting support, while the vinyl headboard with deep tufted buttons adds a touch of magnificence to an otherwise minimalist design. The Mia Platform Twin Bed does not require a box spring. Twin mattress not included. Set Includes: One – Mia Twin Platform Bed Frame