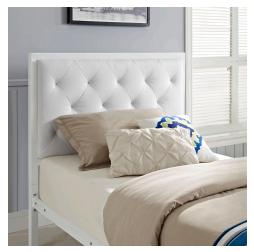

## **Mia Twin Vinyl Bed**

\$350.00

## Description

Sleep peacefully with a platform bed solid in both style and construction. Mia comes with a powder-coated steel frame that offers sturdy and long-lasting support, while the vinyl headboard with deep tufted buttons adds a touch of magnificence to an otherwise minimalist design. The Mia Platform Twin Bed does not require a box spring. Twin mattress not included. Set Includes: One – Mia Twin Platform Bed Frame