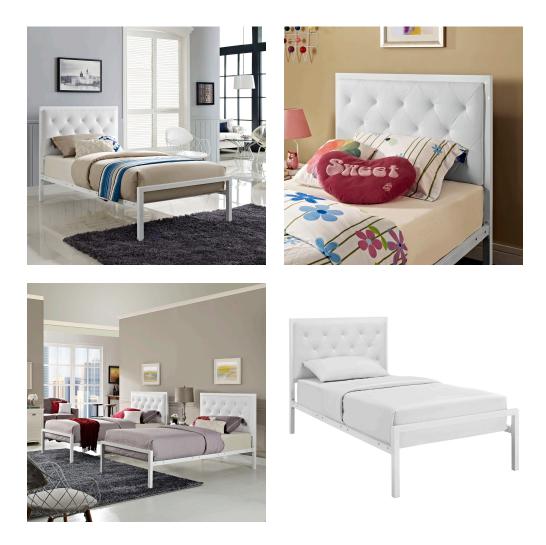

## **Mia Twin Vinyl Bed**

\$350.00

## Description

Sleep peacefully with a platform bed solid in both style and construction. Mia comes with a powder-coated steel frame that offers sturdy and long-lasting support, while the vinyl headboard with deep tufted buttons adds a touch of magnificence to an otherwise minimalist design. The Mia Platform Twin Bed does not require a box spring. Twin mattress not included. Set Includes: One – Mia Twin Platform Bed Frame

## **Additional Information**

| SKU        | SMODC16747                                                                                                                                                                                                                    |
|------------|-------------------------------------------------------------------------------------------------------------------------------------------------------------------------------------------------------------------------------|
| Dimensions | Overall Product Dimensions: 79"L x 41.5"W x<br>43.5"H Headboard Dimensions: 3"L x 41.5"W x<br>43.5"H Footboard Dimensions: 1.5"L x 41.5"W x<br>17.5"H Floor to Top of Bed frame: 10.5"H Floor to<br>Bottom of Headboard: 19"H |