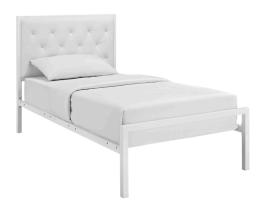

## **Mia Twin Vinyl Bed**

\$350.00

## Description

Sleep peacefully with a platform bed solid in both style and construction. Mia comes with a powder-coated steel frame that offers sturdy and long-lasting support, while the vinyl headboard with deep tufted buttons adds a touch of magnificence to an otherwise minimalist design. The Mia Platform Twin Bed does not require a box spring. Twin mattress not included. Set Includes: One – Mia Twin Platform Bed Frame