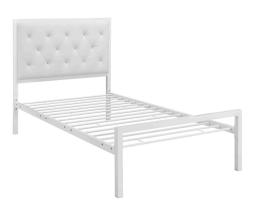

## **Mia Twin Vinyl Bed**

\$350.00

## Description

Sleep peacefully with a platform bed solid in both style and construction. Mia comes with a powder-coated steel frame that offers sturdy and long-lasting support, while the vinyl headboard with deep tufted buttons adds a touch of magnificence to an otherwise minimalist design. The Mia Platform Twin Bed does not require a box spring. Twin mattress not included. Set Includes: One – Mia Twin Platform Bed Frame

## **Additional Information**

| SKU        | SMODC16747                                                                                                                                                                                                                    |
|------------|-------------------------------------------------------------------------------------------------------------------------------------------------------------------------------------------------------------------------------|
| Dimensions | Overall Product Dimensions: 79"L x 41.5"W x<br>43.5"H Headboard Dimensions: 3"L x 41.5"W x<br>43.5"H Footboard Dimensions: 1.5"L x 41.5"W x<br>17.5"H Floor to Top of Bed frame: 10.5"H Floor to<br>Bottom of Headboard: 19"H |