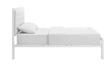

## **Mia Twin Vinyl Bed**

\$350.00

## Description

Sleep peacefully with a platform bed solid in both style and construction. Mia comes with a powder-coated steel frame that offers sturdy and long-lasting support, while the vinyl headboard with deep tufted buttons adds a touch of magnificence to an otherwise minimalist design. The Mia Platform Twin Bed does not require a box spring. Twin mattress not included. Set Includes: One – Mia Twin Platform Bed Frame