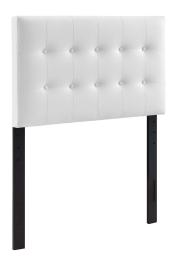

## **Emily Twin Upholstered Vinyl Headboard**

\$135.00

## Description

Add elegance to your bedroom with the Modway Emily Button Tufted Faux Leather Upholstered Twin Headboard. Designed with just the right amount of grace, Emily Twin Headboard is made from fiberboard, plywood, and luxurious faux leather upholstery for a construction that is both lightweight and long-lasting. Perfect for contemporary and modern bedrooms, sleep soundly and impart a sense of tranquility amidst an impressive backdrop of style with this headboard for twin beds. Set Includes: One – Emily Twin Headboard