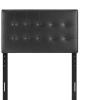

## **Emily Twin Upholstered Vinyl Headboard**

\$135.00

## Description

Add elegance to your bedroom with the Modway Emily Button Tufted Faux Leather Upholstered Twin Headboard. Designed with just the right amount of grace, Emily Twin Headboard is made from fiberboard, plywood, and luxurious faux leather upholstery for a construction that is both lightweight and long-lasting. Perfect for contemporary and modern bedrooms, sleep soundly and impart a sense of tranquility amidst an impressive backdrop of style with this headboard for twin beds. Set Includes: One – Emily Twin Headboard