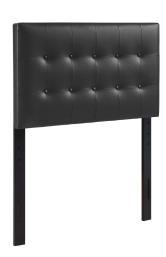

## **Emily Twin Upholstered Vinyl Headboard**

\$135.00

## Description

Add elegance to your bedroom with the Modway Emily Button Tufted Faux Leather Upholstered Twin Headboard. Designed with just the right amount of grace, Emily Twin Headboard is made from fiberboard, plywood, and luxurious faux leather upholstery for a construction that is both lightweight and long-lasting. Perfect for contemporary and modern bedrooms, sleep soundly and impart a sense of tranquility amidst an impressive backdrop of style with this headboard for twin beds. Set Includes: One – Emily Twin Headboard