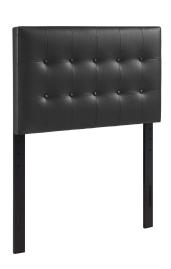

## **Emily Twin Upholstered Vinyl Headboard**

\$135.00

## Description

Add elegance to your bedroom with the Modway Emily Button Tufted Faux Leather Upholstered Twin Headboard. Designed with just the right amount of grace, Emily Twin Headboard is made from fiberboard, plywood, and luxurious faux leather upholstery for a construction that is both lightweight and long-lasting. Perfect for contemporary and modern bedrooms, sleep soundly and impart a sense of tranquility amidst an impressive backdrop of style with this headboard for twin beds. Set Includes: One – Emily Twin Headboard