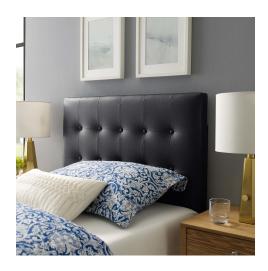

## **Emily Twin Upholstered Vinyl Headboard**

\$135.00

## Description

Add elegance to your bedroom with the Modway Emily Button Tufted Faux Leather Upholstered Twin Headboard. Designed with just the right amount of grace, Emily Twin Headboard is made from fiberboard, plywood, and luxurious faux leather upholstery for a construction that is both lightweight and long-lasting. Perfect for contemporary and modern bedrooms, sleep soundly and impart a sense of tranquility amidst an impressive backdrop of style with this headboard for twin beds. Set Includes: One – Emily Twin Headboard