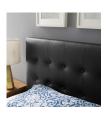

## **Emily Twin Upholstered Vinyl Headboard**

\$135.00

## Description

Add elegance to your bedroom with the Modway Emily Button Tufted Faux Leather Upholstered Twin Headboard. Designed with just the right amount of grace, Emily Twin Headboard is made from fiberboard, plywood, and luxurious faux leather upholstery for a construction that is both lightweight and long-lasting. Perfect for contemporary and modern bedrooms, sleep soundly and impart a sense of tranquility amidst an impressive backdrop of style with this headboard for twin beds. Set Includes: One – Emily Twin Headboard