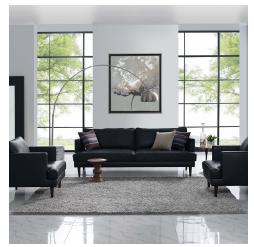

## Description

Update your decor with the Enyssa Solid Shag Area Rug. Complete with a jute bottom, Enyssa is a durable machine-woven polypropylene rug that enhances traditional and contemporary modern decors while outlasting everyday use. Boasting a shag high pile weave of approximately two inches, this non-shedding, high density area rug is a perfect addition to the living room, bedroom, or family room. Enyssa is a family-friendly stain resistant rug with easy maintenance. Vacuum regularly and spot clean with diluted soap or detergent as needed. Create a comfortable play area for kids and pets while protecting your floor from spills and heavy furniture with this carefree decor update for your home. Set Includes: One - Enyssa Solid 8x10 Shag Area Rug