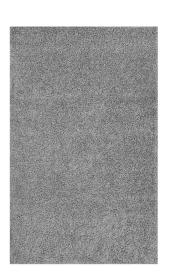

## **Enyssa Solid 8X10 Shag Area Rug**

\$328.00

## Description

Update your decor with the Enyssa Solid Shag Area Rug. Complete with a jute bottom, Enyssa is a durable machine-woven polypropylene rug that enhances traditional and contemporary modern decors while outlasting everyday use. Boasting a shag high pile weave of approximately two inches, this non-shedding, high density area rug is a perfect addition to the living room, bedroom, or family room. Enyssa is a family-friendly stain resistant rug with easy maintenance. Vacuum regularly and spot clean with diluted soap or detergent as needed. Create a comfortable play area for kids and pets while protecting your floor from spills and heavy furniture with this carefree decor update for your home. Set Includes: One - Enyssa Solid 8x10 Shag Area Rug