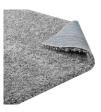

## Description

Update your decor with the Enyssa Solid Shag Area Rug. Complete with a jute bottom, Enyssa is a durable machine-woven polypropylene rug that enhances traditional and contemporary modern decors while outlasting everyday use. Boasting a shag high pile weave of approximately two inches, this non-shedding, high density area rug is a perfect addition to the living room, bedroom, or family room. Enyssa is a family-friendly stain resistant rug with easy maintenance. Vacuum regularly and spot clean with diluted soap or detergent as needed. Create a comfortable play area for kids and pets while protecting your floor from spills and heavy furniture with this carefree decor update for your home. Set Includes: One - Enyssa Solid 8x10 Shag Area Rug