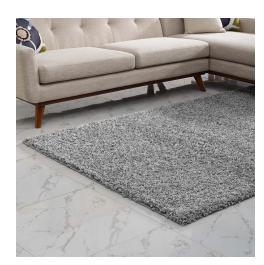

## **Enyssa Solid 8X10 Shag Area Rug**

\$328.00

## Description

Update your decor with the Enyssa Solid Shag Area Rug. Complete with a jute bottom, Enyssa is a durable machine-woven polypropylene rug that enhances traditional and contemporary modern decors while outlasting everyday use. Boasting a shag high pile weave of approximately two inches, this non-shedding, high density area rug is a perfect addition to the living room, bedroom, or family room. Enyssa is a family-friendly stain resistant rug with easy maintenance. Vacuum regularly and spot clean with diluted soap or detergent as needed. Create a comfortable play area for kids and pets while protecting your floor from spills and heavy furniture with this carefree decor update for your home. Set Includes: One - Enyssa Solid 8x10 Shag Area Rug