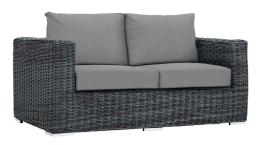

## **Summon Outdoor Patio Sunbrella Loveseat**

\$1,681.00

## Description

Experience the outdoors with exceptional comfort and quality. Summon Outdoor Patio Loveseat offers an exquisite two-tone synthetic rattan weave, plush all-weather cushions with industry-leading Sunbrella fabric, UV protection, and a sturdy powder-coated aluminum frame. Featuring an elegant modern look, Summon Patio Loveseat is part of an avant-garde outdoor sectional series well-equipped for enhancing patio, backyard, or poolside gatherings. This installment of the series is an Outdoor Patio Loveseat. Set Includes: One - Summon Loveseat