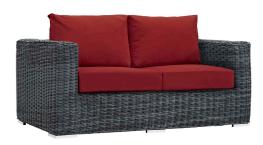

## **Summon Outdoor Patio Sunbrella Loveseat**

\$1,681.00

## Description

Experience the outdoors with exceptional comfort and quality. Summon Outdoor Patio Loveseat offers an exquisite two-tone synthetic rattan weave, plush all-weather cushions with industry-leading Sunbrella fabric, UV protection, and a sturdy powder-coated aluminum frame. Featuring an elegant modern look, Summon Patio Loveseat is part of an avant-garde outdoor sectional series well-equipped for enhancing patio, backyard, or poolside gatherings. This installment of the series is an Outdoor Patio Loveseat. Set Includes: One - Summon Loveseat