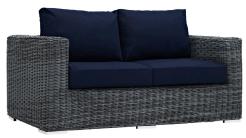

## **Summon Outdoor Patio Sunbrella Loveseat**

\$1,681.00

## Description

Experience the outdoors with exceptional comfort and quality. Summon Outdoor Patio Loveseat offers an exquisite two-tone synthetic rattan weave, plush all-weather cushions with industry-leading Sunbrella fabric, UV protection, and a sturdy powder-coated aluminum frame. Featuring an elegant modern look, Summon Patio Loveseat is part of an avant-garde outdoor sectional series well-equipped for enhancing patio, backyard, or poolside gatherings. This installment of the series is an Outdoor Patio Loveseat. Set Includes: One - Summon Loveseat