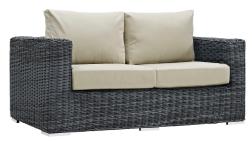

## **Summon Outdoor Patio Sunbrella Loveseat**

\$1,681.00

## Description

Experience the outdoors with exceptional comfort and quality. Summon Outdoor Patio Loveseat offers an exquisite two-tone synthetic rattan weave, plush all-weather cushions with industry-leading Sunbrella fabric, UV protection, and a sturdy powder-coated aluminum frame. Featuring an elegant modern look, Summon Patio Loveseat is part of an avant-garde outdoor sectional series well-equipped for enhancing patio, backyard, or poolside gatherings. This installment of the series is an Outdoor Patio Loveseat. Set Includes: One - Summon Loveseat