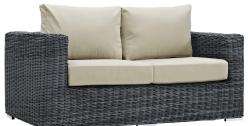

## **Summon Outdoor Patio Sunbrella Loveseat**

\$1,681.00

## Description

Experience the outdoors with exceptional comfort and quality. Summon Outdoor Patio Loveseat offers an exquisite two-tone synthetic rattan weave, plush all-weather cushions with industry-leading Sunbrella fabric, UV protection, and a sturdy powder-coated aluminum frame. Featuring an elegant modern look, Summon Patio Loveseat is part of an avant-garde outdoor sectional series well-equipped for enhancing patio, backyard, or poolside gatherings. This installment of the series is an Outdoor Patio Loveseat. Set Includes: One - Summon Loveseat

## **Additional Information**

| SKU        | SMODC12177                                                                                                                                                                                                                                                                                                 |
|------------|------------------------------------------------------------------------------------------------------------------------------------------------------------------------------------------------------------------------------------------------------------------------------------------------------------|
| Dimensions | Overall Product Dimensions: 36"L x 63.5"W x 26 - 33.5"H Seat Dimensions: 22.5"L x 17.5"H Armrest Height: 26"H Backrest Dimensions: 15.5"H Armrest Dimensions: 7"W x 8"H Cushion Thichkness: 5"H Base Dimensions: 63.5"W Seat Cushion Dimensions: 25"L x 28.5"W x 5"H Back Cusion Dimensions: 25"L x 15.5"H |