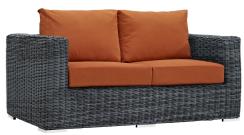

## **Summon Outdoor Patio Sunbrella Loveseat**

\$1,681.00

## Description

Experience the outdoors with exceptional comfort and quality. Summon Outdoor Patio Loveseat offers an exquisite two-tone synthetic rattan weave, plush all-weather cushions with industry-leading Sunbrella fabric, UV protection, and a sturdy powder-coated aluminum frame. Featuring an elegant modern look, Summon Patio Loveseat is part of an avant-garde outdoor sectional series well-equipped for enhancing patio, backyard, or poolside gatherings. This installment of the series is an Outdoor Patio Loveseat. Set Includes: One - Summon Loveseat