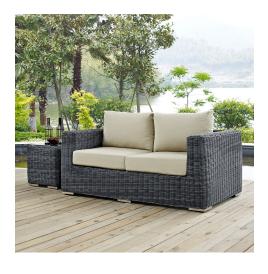

## **Summon Outdoor Patio Sunbrella Loveseat**

\$1,681.00

## Description

Experience the outdoors with exceptional comfort and quality. Summon Outdoor Patio Loveseat offers an exquisite two-tone synthetic rattan weave, plush all-weather cushions with industry-leading Sunbrella fabric, UV protection, and a sturdy powder-coated aluminum frame. Featuring an elegant modern look, Summon Patio Loveseat is part of an avant-garde outdoor sectional series well-equipped for enhancing patio, backyard, or poolside gatherings. This installment of the series is an Outdoor Patio Loveseat. Set Includes: One - Summon Loveseat