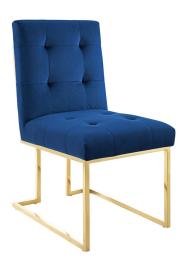

## **Privy Gold Stainless Steel Performance Velvet Dining Chair**

\$334.00

## Description

Maximize your dining room decor with Privy. A glam deco dining chair, Privy features soft and stain-resistant performance velvet upholstery for a streamlined modern look. This modern dining chair rests atop a sleek gold stainless steel geometric base that will elevate your dining experience. No assembly required. Chair Weight Capacity: 331 lbs. Set Includes: One - Privy Gold Stainless Steel Dining Chair