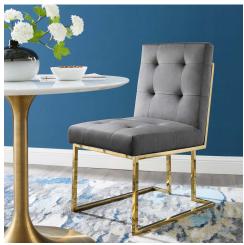

## **Privy Gold Stainless Steel Performance Velvet Dining Chair**

\$334.00

## Description

Maximize your dining room decor with Privy. A glam deco dining chair, Privy features soft and stain-resistant performance velvet upholstery for a streamlined modern look. This modern dining chair rests atop a sleek gold stainless steel geometric base that will elevate your dining experience. No assembly required. Chair Weight Capacity: 331 lbs. Set Includes: One - Privy Gold Stainless Steel Dining Chair