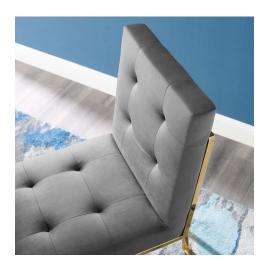

## **Privy Gold Stainless Steel Performance Velvet Dining Chair**

\$334.00

## Description

Maximize your dining room decor with Privy. A glam deco dining chair, Privy features soft and stain-resistant performance velvet upholstery for a streamlined modern look. This modern dining chair rests atop a sleek gold stainless steel geometric base that will elevate your dining experience. No assembly required. Chair Weight Capacity: 331 lbs. Set Includes: One - Privy Gold Stainless Steel Dining Chair