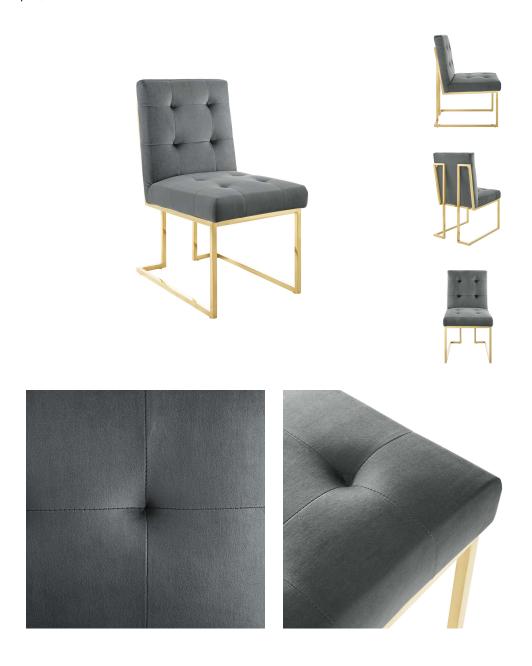

## **Privy Gold Stainless Steel Performance Velvet Dining Chair**

\$334.00

## Description

Maximize your dining room decor with Privy. A glam deco dining chair, Privy features soft and stain-resistant performance velvet upholstery for a streamlined modern look. This modern dining chair rests atop a sleek gold stainless steel geometric base that will elevate your dining experience. No assembly required. Chair Weight Capacity: 331 lbs. Set Includes: One - Privy Gold Stainless Steel Dining Chair

## **Additional Information**

| SKU        | SMODC16160                                                                                                                                                  |
|------------|-------------------------------------------------------------------------------------------------------------------------------------------------------------|
| Dimensions | Overall Product Dimensions: 25.5"L x 19"W x 35.5"H Seat Dimensions: 19"L x 19"W x 18.5"H Backrest Dimensions: 3"L x 19"W x 17.5"H Cushion Thichkness: 4.5"H |