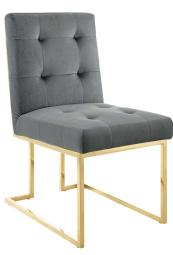

## **Privy Gold Stainless Steel Performance Velvet Dining Chair**

\$334.00

## Description

Maximize your dining room decor with Privy. A glam deco dining chair, Privy features soft and stain-resistant performance velvet upholstery for a streamlined modern look. This modern dining chair rests atop a sleek gold stainless steel geometric base that will elevate your dining experience. No assembly required. Chair Weight Capacity: 331 lbs. Set Includes: One - Privy Gold Stainless Steel Dining Chair