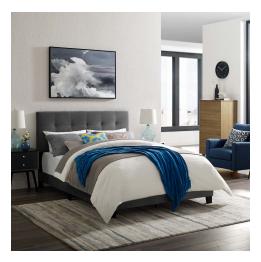

## **Amira King Performance Velvet Bed**

\$357.00

## **Description**

Inspire sweet dreams with a cozy Amira Performance Velvet King Platform Bed. Designed with chic elegance and contemporary style, Amira comes with a stain-resistant performance velvet fabric upholstered base, timeless button-tufted headboard, and wood bed frame and legs, with non-marking foot caps. Complete with a reinforced center beam for maximum stability, Amira King Platform Bed accommodates memory foam, spring, latex, and hybrid mattresses. A sleek and sophisticated centerpiece to the master bedroom or guest suite, this modern bed effortlessly transforms your bedroom decor with its luxe look. Box spring required (not included). Bed Weight Capacity: 800 lbs. Set Includes: One - Amira King Bed