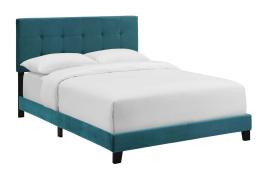

## **Amira King Performance Velvet Bed**

\$357.00

## **Description**

Inspire sweet dreams with a cozy Amira Performance Velvet King Platform Bed. Designed with chic elegance and contemporary style, Amira comes with a stain-resistant performance velvet fabric upholstered base, timeless button-tufted headboard, and wood bed frame and legs, with non-marking foot caps. Complete with a reinforced center beam for maximum stability, Amira King Platform Bed accommodates memory foam, spring, latex, and hybrid mattresses. A sleek and sophisticated centerpiece to the master bedroom or guest suite, this modern bed effortlessly transforms your bedroom decor with its luxe look. Box spring required (not included). Bed Weight Capacity: 800 lbs. Set Includes: One - Amira King Bed