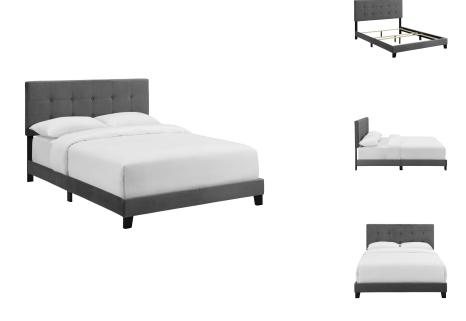

## **Amira King Performance Velvet Bed**

\$357.00

## **Description**

Inspire sweet dreams with a cozy Amira Performance Velvet King Platform Bed. Designed with chic elegance and contemporary style, Amira comes with a stain-resistant performance velvet fabric upholstered base, timeless button-tufted headboard, and wood bed frame and legs, with non-marking foot caps. Complete with a reinforced center beam for maximum stability, Amira King Platform Bed accommodates memory foam, spring, latex, and hybrid mattresses. A sleek and sophisticated centerpiece to the master bedroom or guest suite, this modern bed effortlessly transforms your bedroom decor with its luxe look. Box spring required (not included). Bed Weight Capacity: 800 lbs. Set Includes: One - Amira King Bed

## **Additional Information**

| SKU        | SMODC17347                                                                                                                                                                        |
|------------|-----------------------------------------------------------------------------------------------------------------------------------------------------------------------------------|
| Dimensions | Overall Product Dimensions: 85.5"L x 80"W x 45.5"H Headboard Dimensions: 3.5"L x 80"W x 24.5"H Footboard Dimensions: 2"L x 77.5"W x 6"H Side Rail Dimensions: 82"L x 77.5"W x 6"H |