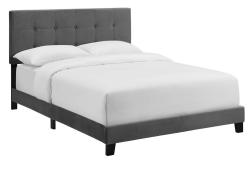

## **Amira King Performance Velvet Bed**

\$357.00

## **Description**

Inspire sweet dreams with a cozy Amira Performance Velvet King Platform Bed. Designed with chic elegance and contemporary style, Amira comes with a stain-resistant performance velvet fabric upholstered base, timeless button-tufted headboard, and wood bed frame and legs, with non-marking foot caps. Complete with a reinforced center beam for maximum stability, Amira King Platform Bed accommodates memory foam, spring, latex, and hybrid mattresses. A sleek and sophisticated centerpiece to the master bedroom or guest suite, this modern bed effortlessly transforms your bedroom decor with its luxe look. Box spring required (not included). Bed Weight Capacity: 800 lbs. Set Includes: One - Amira King Bed