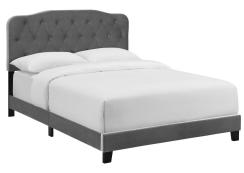

## **Amelia King Performance Velvet Bed**

\$379.00

## Description

Refresh your bedroom space with the cozy elegance of the Amelia King Bed. Designed with chic style and contemporary charm, Amelia is upholstered in stain-resistant velvet polyester fabric and features a timeless button-tufted headboard, solid wood and LVL construction, and wood legs with non-marking caps. Complete with reinforced center beams for maximum stability, Amelia accommodates memory foam, spring, latex, and hybrid mattresses. A modern centerpiece to a master bedroom or guest suite, this upholstered bed frame effortlessly transforms bedroom decor with its gentle curves and luxe look. Box spring required (not included). Bed Weight Capacity: 800 lbs. Set Includes: One - Amelia King Bed