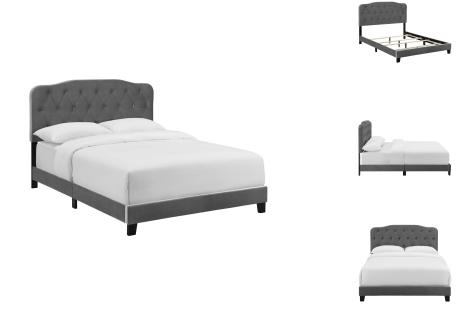

## **Amelia King Performance Velvet Bed**

\$379.00

## Description

Refresh your bedroom space with the cozy elegance of the Amelia King Bed. Designed with chic style and contemporary charm, Amelia is upholstered in stain-resistant velvet polyester fabric and features a timeless button-tufted headboard, solid wood and LVL construction, and wood legs with non-marking caps. Complete with reinforced center beams for maximum stability, Amelia accommodates memory foam, spring, latex, and hybrid mattresses. A modern centerpiece to a master bedroom or guest suite, this upholstered bed frame effortlessly transforms bedroom decor with its gentle curves and luxe look. Box spring required (not included). Bed Weight Capacity: 800 lbs. Set Includes: One - Amelia King Bed

## **Additional Information**

| SKU        | SMODC17340                                                                                                                                                                                       |
|------------|--------------------------------------------------------------------------------------------------------------------------------------------------------------------------------------------------|
| Dimensions | Overall Product Dimensions: 80"L x 86.5"W x 47.5"H Headboard Dimensions: 4"L x 80"W x 26.5"H Footboard Dimensions: 2"L x 77.5"W x 6"H Side Rail Dimensions: 82"L x 76.5"W x 6"H Foot Height: 4"H |