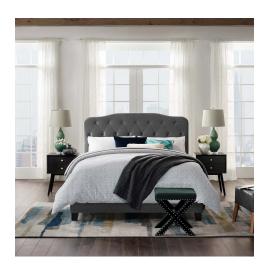

## **Amelia King Performance Velvet Bed**

\$379.00

## Description

Refresh your bedroom space with the cozy elegance of the Amelia King Bed. Designed with chic style and contemporary charm, Amelia is upholstered in stain-resistant velvet polyester fabric and features a timeless button-tufted headboard, solid wood and LVL construction, and wood legs with non-marking caps. Complete with reinforced center beams for maximum stability, Amelia accommodates memory foam, spring, latex, and hybrid mattresses. A modern centerpiece to a master bedroom or guest suite, this upholstered bed frame effortlessly transforms bedroom decor with its gentle curves and luxe look. Box spring required (not included). Bed Weight Capacity: 800 lbs. Set Includes: One - Amelia King Bed