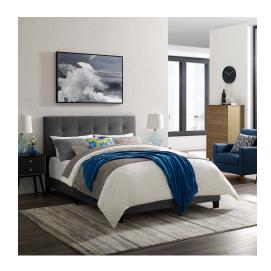

## **Amira Queen Performance Velvet Bed**

\$297.00

## **Description**

Inspire sweet dreams with a cozy Amira Performance Velvet Queen Platform Bed. Designed with chic elegance and contemporary style, Amira comes with a stain-resistant performance velvet fabric upholstered base, timeless button-tufted headboard, and wood bed frame and legs, with non-marking foot caps. Complete with a reinforced center beam for maximum stability, Amira Queen Platform Bed accommodates memory foam, spring, latex, and hybrid mattresses. A sleek and sophisticated centerpiece to the master bedroom or guest suite, this modern bed effortlessly transforms your bedroom decor with its luxe look. Box spring required (not included). Bed Weight Capacity: 800 lbs. Set Includes: One - Amira Queen Bed