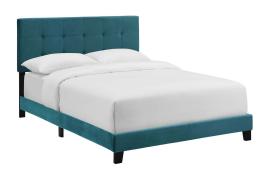

## **Amira Queen Performance Velvet Bed**

\$297.00

## **Description**

Inspire sweet dreams with a cozy Amira Performance Velvet Queen Platform Bed. Designed with chic elegance and contemporary style, Amira comes with a stain-resistant performance velvet fabric upholstered base, timeless button-tufted headboard, and wood bed frame and legs, with non-marking foot caps. Complete with a reinforced center beam for maximum stability, Amira Queen Platform Bed accommodates memory foam, spring, latex, and hybrid mattresses. A sleek and sophisticated centerpiece to the master bedroom or guest suite, this modern bed effortlessly transforms your bedroom decor with its luxe look. Box spring required (not included). Bed Weight Capacity: 800 lbs. Set Includes: One - Amira Queen Bed