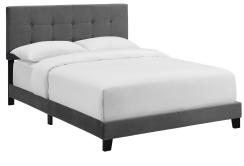

## **Amira Queen Performance Velvet Bed**

\$297.00

## **Description**

Inspire sweet dreams with a cozy Amira Performance Velvet Queen Platform Bed. Designed with chic elegance and contemporary style, Amira comes with a stain-resistant performance velvet fabric upholstered base, timeless button-tufted headboard, and wood bed frame and legs, with non-marking foot caps. Complete with a reinforced center beam for maximum stability, Amira Queen Platform Bed accommodates memory foam, spring, latex, and hybrid mattresses. A sleek and sophisticated centerpiece to the master bedroom or guest suite, this modern bed effortlessly transforms your bedroom decor with its luxe look. Box spring required (not included). Bed Weight Capacity: 800 lbs. Set Includes: One - Amira Queen Bed