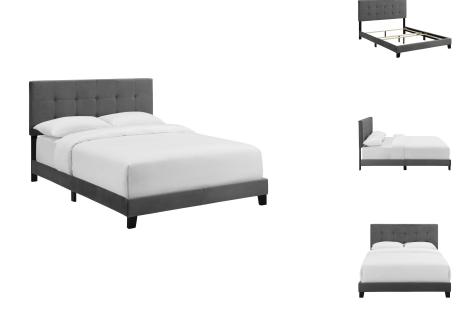

## **Amira Queen Performance Velvet Bed**

\$297.00

## **Description**

Inspire sweet dreams with a cozy Amira Performance Velvet Queen Platform Bed. Designed with chic elegance and contemporary style, Amira comes with a stain-resistant performance velvet fabric upholstered base, timeless button-tufted headboard, and wood bed frame and legs, with non-marking foot caps. Complete with a reinforced center beam for maximum stability, Amira Queen Platform Bed accommodates memory foam, spring, latex, and hybrid mattresses. A sleek and sophisticated centerpiece to the master bedroom or guest suite, this modern bed effortlessly transforms your bedroom decor with its luxe look. Box spring required (not included). Bed Weight Capacity: 800 lbs. Set Includes: One - Amira Queen Bed

## **Additional Information**

| SKU        | SMODC17343                                                                                                                                                                        |
|------------|-----------------------------------------------------------------------------------------------------------------------------------------------------------------------------------|
| Dimensions | Overall Product Dimensions: 84.5"L x 64.5"W x 45.5"H Headboard Dimensions: 3.5"L x 64.5"W x 24.5"H Side Rail Dimensions: 82"L x 61"W x 6"H Footboard Dimensions: 2"L x 62"W x 6"H |