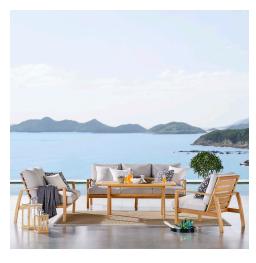

## **Description**

A versatile update to your patio decor, this Orlean Outdoor Patio 4 Piece Dining Set is designed to enhance any outdoor furniture assortment. This dining set features the Orlean 57" Eucalyptus Wood Dining Table and includes the Orlean sofa, loveseat, and armchair. Made of FSC certified Eucalyptus wood, Orlean features slatted seating surface and enjoy the generously padded all-weather cushions at any event. This outdoor dining set is a welcome addition to the backyard, deck, or patio. Armchair Weight Capacity: 331 lbs Table Weight Capacity: 441 lbs Loveseat Weight Capacity: 551 lbs Sofa Weight Capacity: 882 lbs Set Includes: One - Orlean 57" Eucalyptus Wood Dining Table One - Orlean Eucalyptus Wood Lounge Armchair One - Orlean Eucalyptus Wood Sofa