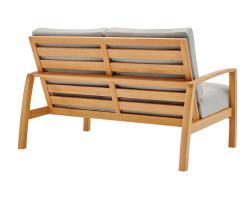

## **Description**

A versatile update to your patio decor, this Orlean Outdoor Patio 4 Piece Dining Set is designed to enhance any outdoor furniture assortment. This dining set features the Orlean 57" Eucalyptus Wood Dining Table and includes the Orlean sofa, loveseat, and armchair. Made of FSC certified Eucalyptus wood, Orlean features slatted seating surface and enjoy the generously padded all-weather cushions at any event. This outdoor dining set is a welcome addition to the backyard, deck, or patio. Armchair Weight Capacity: 331 lbs Table Weight Capacity: 441 lbs Loveseat Weight Capacity: 551 lbs Sofa Weight Capacity: 882 lbs Set Includes: One - Orlean 57" Eucalyptus Wood Dining Table One - Orlean Eucalyptus Wood Lounge Armchair One - Orlean Eucalyptus Wood Sofa