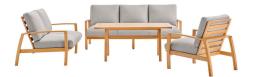

## **Description**

A versatile update to your patio decor, this Orlean Outdoor Patio 4 Piece Dining Set is designed to enhance any outdoor furniture assortment. This dining set features the Orlean 57" Eucalyptus Wood Dining Table and includes the Orlean sofa, loveseat, and armchair. Made of FSC certified Eucalyptus wood, Orlean features slatted seating surface and enjoy the generously padded all-weather cushions at any event. This outdoor dining set is a welcome addition to the backyard, deck, or patio. Armchair Weight Capacity: 331 lbs Table Weight Capacity: 441 lbs Loveseat Weight Capacity: 551 lbs Sofa Weight Capacity: 882 lbs Set Includes: One - Orlean 57" Eucalyptus Wood Dining Table One - Orlean Eucalyptus Wood Lounge Armchair One - Orlean Eucalyptus Wood Sofa

## **Additional Information**

| SKU        | SMODC16297                                                                                                                                                                                                                            |
|------------|---------------------------------------------------------------------------------------------------------------------------------------------------------------------------------------------------------------------------------------|
| Dimensions | Overall Product Dimensions: 92.5"L x 145.5"W x 37"H Sofa Dimensions: 37.5"L x 80.5"W x 34 - 37"H Loveseat Dimensions: 35.5"L x 55"W x 34 - 37"H Armchair Dimensions: 29.5"L x 35.5"W x 34 - 37"H Table Dimensions: 57"L x 32"W x 25"H |