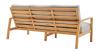

## **Description**

A versatile update to your patio decor, this Orlean Outdoor Patio 4 Piece Dining Set is designed to enhance any outdoor furniture assortment. This dining set features the Orlean 57" Eucalyptus Wood Dining Table and includes the Orlean sofa, loveseat, and armchair. Made of FSC certified Eucalyptus wood, Orlean features slatted seating surface and enjoy the generously padded all-weather cushions at any event. This outdoor dining set is a welcome addition to the backyard, deck, or patio. Armchair Weight Capacity: 331 lbs Table Weight Capacity: 441 lbs Loveseat Weight Capacity: 551 lbs Sofa Weight Capacity: 882 lbs Set Includes: One - Orlean 57" Eucalyptus Wood Dining Table One - Orlean Eucalyptus Wood Lounge Armchair One - Orlean Eucalyptus Wood Sofa