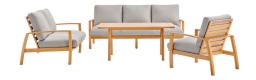

## **Description**

A versatile update to your patio decor, this Orlean Outdoor Patio 4 Piece Dining Set is designed to enhance any outdoor furniture assortment. This dining set features the Orlean 57" Eucalyptus Wood Dining Table and includes the Orlean sofa, loveseat, and armchair. Made of FSC certified Eucalyptus wood, Orlean features slatted seating surface and enjoy the generously padded all-weather cushions at any event. This outdoor dining set is a welcome addition to the backyard, deck, or patio. Armchair Weight Capacity: 331 lbs Table Weight Capacity: 441 lbs Loveseat Weight Capacity: 551 lbs Sofa Weight Capacity: 882 lbs Set Includes: One - Orlean 57" Eucalyptus Wood Dining Table One - Orlean Eucalyptus Wood Lounge Armchair One - Orlean Eucalyptus Wood Sofa