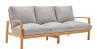

## **Description**

A versatile update to your patio decor, this Orlean Outdoor Patio 4 Piece Dining Set is designed to enhance any outdoor furniture assortment. This dining set features the Orlean 57" Eucalyptus Wood Dining Table and includes the Orlean sofa, loveseat, and armchair. Made of FSC certified Eucalyptus wood, Orlean features slatted seating surface and enjoy the generously padded all-weather cushions at any event. This outdoor dining set is a welcome addition to the backyard, deck, or patio. Armchair Weight Capacity: 331 lbs Table Weight Capacity: 441 lbs Loveseat Weight Capacity: 551 lbs Sofa Weight Capacity: 882 lbs Set Includes: One - Orlean 57" Eucalyptus Wood Dining Table One - Orlean Eucalyptus Wood Lounge Armchair One - Orlean Eucalyptus Wood Sofa