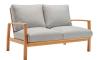

## **Description**

A versatile update to your patio decor, this Orlean Outdoor Patio 4 Piece Dining Set is designed to enhance any outdoor furniture assortment. This dining set features the Orlean 57" Eucalyptus Wood Dining Table and includes the Orlean sofa, loveseat, and armchair. Made of FSC certified Eucalyptus wood, Orlean features slatted seating surface and enjoy the generously padded all-weather cushions at any event. This outdoor dining set is a welcome addition to the backyard, deck, or patio. Armchair Weight Capacity: 331 lbs Table Weight Capacity: 441 lbs Loveseat Weight Capacity: 551 lbs Sofa Weight Capacity: 882 lbs Set Includes: One - Orlean 57" Eucalyptus Wood Dining Table One - Orlean Eucalyptus Wood Lounge Armchair One - Orlean Eucalyptus Wood Sofa