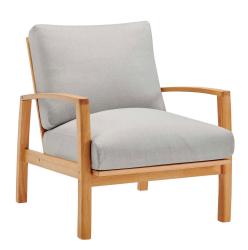

## **Description**

A versatile update to your patio decor, this Orlean Outdoor Patio 4 Piece Dining Set is designed to enhance any outdoor furniture assortment. This dining set features the Orlean 57" Eucalyptus Wood Dining Table and includes the Orlean sofa, loveseat, and armchair. Made of FSC certified Eucalyptus wood, Orlean features slatted seating surface and enjoy the generously padded all-weather cushions at any event. This outdoor dining set is a welcome addition to the backyard, deck, or patio. Armchair Weight Capacity: 331 lbs Table Weight Capacity: 441 lbs Loveseat Weight Capacity: 551 lbs Sofa Weight Capacity: 882 lbs Set Includes: One - Orlean 57" Eucalyptus Wood Dining Table One - Orlean Eucalyptus Wood Lounge Armchair One - Orlean Eucalyptus Wood Sofa