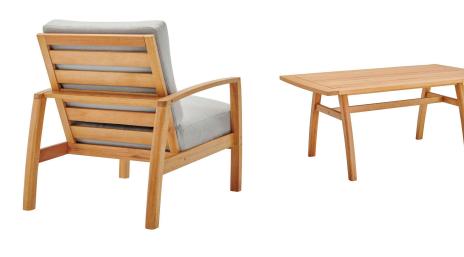

## **Description**

A versatile update to your patio decor, this Orlean Outdoor Patio 4 Piece Dining Set is designed to enhance any outdoor furniture assortment. This dining set features the Orlean 57" Eucalyptus Wood Dining Table and includes the Orlean sofa, loveseat, and armchair. Made of FSC certified Eucalyptus wood, Orlean features slatted seating surface and enjoy the generously padded all-weather cushions at any event. This outdoor dining set is a welcome addition to the backyard, deck, or patio. Armchair Weight Capacity: 331 lbs Table Weight Capacity: 441 lbs Loveseat Weight Capacity: 551 lbs Sofa Weight Capacity: 882 lbs Set Includes: One - Orlean 57" Eucalyptus Wood Dining Table One - Orlean Eucalyptus Wood Lounge Armchair One - Orlean Eucalyptus Wood Sofa