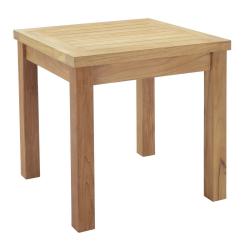

## **Marina Outdoor Patio Teak Side Table**

\$247.00

## Description

Harbor your greatest expectations with the luxurious Marina Teak Wood Outdoor Patio Side Table. Marina Patio Furniture set has a seating arrangement perfect for every member of your crew as you breathe the fresh, crisp air of a day spent with friends and family. Known for its natural ability to withstand extreme weather conditions, teak is the wood selection of choice for long-lasting outdoor patio furniture. Now you can enjoy Marina Teak Wood Outdoor Side End Table with its durable construction, alongside a modern design that persistently looks new and welcoming in your patio seating environs. Assembly required. Set Includes: One - Marina Outdoor Patio Teak Side Table