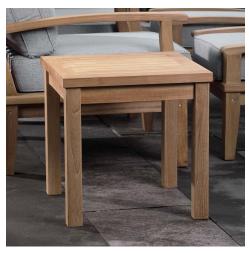

## **Marina Outdoor Patio Teak Side Table**

\$247.00

## Description

Harbor your greatest expectations with the luxurious Marina Teak Wood Outdoor Patio Side Table. Marina Patio Furniture set has a seating arrangement perfect for every member of your crew as you breathe the fresh, crisp air of a day spent with friends and family. Known for its natural ability to withstand extreme weather conditions, teak is the wood selection of choice for long-lasting outdoor patio furniture. Now you can enjoy Marina Teak Wood Outdoor Side End Table with its durable construction, alongside a modern design that persistently looks new and welcoming in your patio seating environs. Assembly required. Set Includes: One - Marina Outdoor Patio Teak Side Table