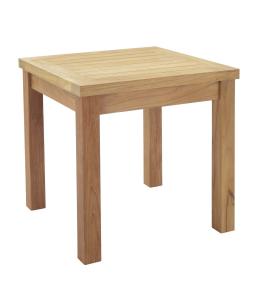

## **Marina Outdoor Patio Teak Side Table**

\$247.00

## Description

Harbor your greatest expectations with the luxurious Marina Teak Wood Outdoor Patio Side Table. Marina Patio Furniture set has a seating arrangement perfect for every member of your crew as you breathe the fresh, crisp air of a day spent with friends and family. Known for its natural ability to withstand extreme weather conditions, teak is the wood selection of choice for long-lasting outdoor patio furniture. Now you can enjoy Marina Teak Wood Outdoor Side End Table with its durable construction, alongside a modern design that persistently looks new and welcoming in your patio seating environs. Assembly required. Set Includes: One - Marina Outdoor Patio Teak Side Table