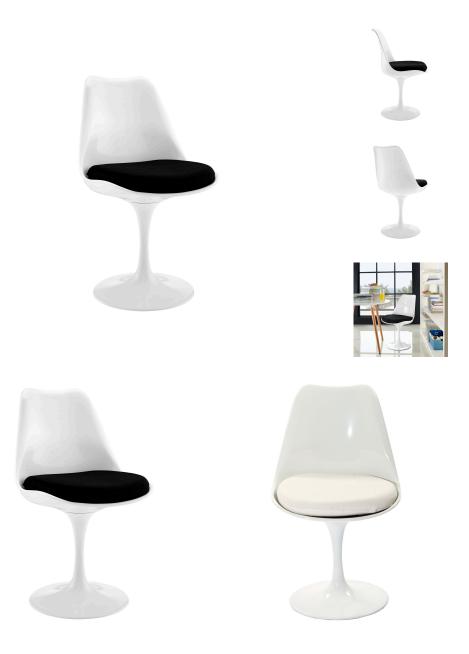

## Saarinen Tulip Dining Fabric Side Chair \$290.00

HONORMILL

https://honormill.com/saarinen-tulip-dining-fabric-side-chair.html

## Description

The Lippa Side Chair adds the perfect modern classic touch to any dining space. Sturdy, easy to clean, and lovely to behold, these chairs elevate a meal to whole new levels of enjoyment. Available in an array of colors, the Lippa Chair makes it easy to express your individual style. Set Includes: One - Lippa Side Chair

## Additional Information

| SKU        | SMODC11243                                                                                                                                                                                                 |
|------------|------------------------------------------------------------------------------------------------------------------------------------------------------------------------------------------------------------|
| Dimensions | Overall Product Dimensions: 18"L x 21"W x 32"H<br>Top of Seat to Top of Backrest: 12.5"H Thickness<br>of Cushion: 4"H Base: 15"W Longest Part of<br>Chair: 22"L Seat Dimensions: 17.5"L x 18"W x<br>19.5"H |