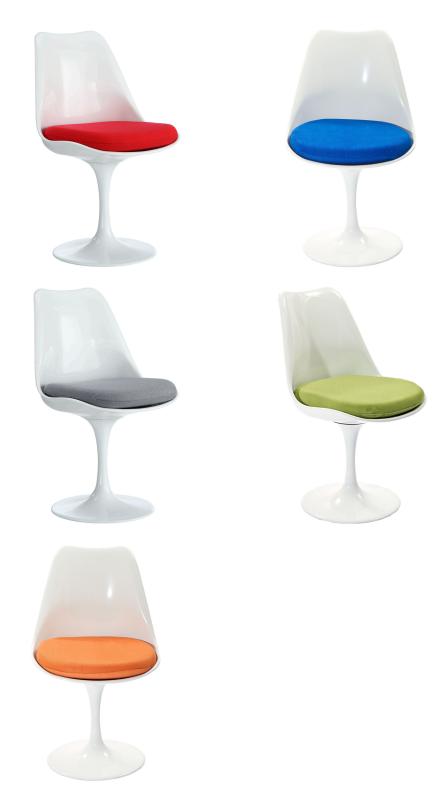

## Description

The Lippa Side Chair adds the perfect modern classic touch to any dining space. Sturdy, easy to clean, and lovely to behold, these chairs elevate a meal to whole new levels of enjoyment. Available in an array of colors, the Lippa Chair makes it easy to express your individual style. Set Includes: One - Lippa Side Chair