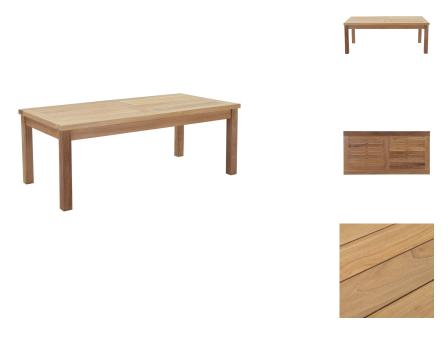

## Marina Outdoor Patio Teak Rectangle Coffee Table

\$577.00

## Description

Harbor your greatest expectations with the luxurious Marina Teak Wood Outdoor Patio Rectangle Coffee Table. Marina Patio Coffee Table has a seating arrangement perfect for every member of your crew as you breathe the fresh, crisp air of a day spent with friends and family. Known for its natural ability to withstand extreme weather conditions, teak is the wood selection of choice for long-lasting outdoor patio furniture. Now you can enjoy Marina Teak Wood Outdoor Coffee Table with its durable construction, alongside a modern design that persistently looks new and welcoming in your patio dining environs. Assembly required. Set Includes: One - Marina Outdoor Patio Teak Rectangle Coffee Table

## **Additional Information**

| SKU        | SMODC11241                                                                                                      |
|------------|-----------------------------------------------------------------------------------------------------------------|
| Dimensions | Overall Product Dimensions: 47"L x 23.5"W x 17.5"H Floor to underside of table: 14.5"H Table top thickness: 1"H |