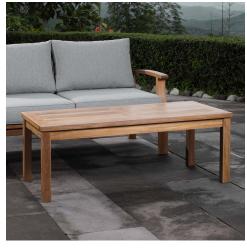

## Marina Outdoor Patio Teak Rectangle Coffee Table

\$577.00

## Description

Harbor your greatest expectations with the luxurious Marina Teak Wood Outdoor Patio Rectangle Coffee Table. Marina Patio Coffee Table has a seating arrangement perfect for every member of your crew as you breathe the fresh, crisp air of a day spent with friends and family. Known for its natural ability to withstand extreme weather conditions, teak is the wood selection of choice for long-lasting outdoor patio furniture. Now you can enjoy Marina Teak Wood Outdoor Coffee Table with its durable construction, alongside a modern design that persistently looks new and welcoming in your patio dining environs. Assembly required. Set Includes: One - Marina Outdoor Patio Teak Rectangle Coffee Table