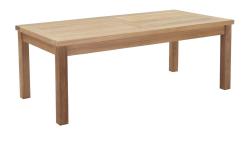

## Marina Outdoor Patio Teak Rectangle Coffee Table

\$577.00

## Description

Harbor your greatest expectations with the luxurious Marina Teak Wood Outdoor Patio Rectangle Coffee Table. Marina Patio Coffee Table has a seating arrangement perfect for every member of your crew as you breathe the fresh, crisp air of a day spent with friends and family. Known for its natural ability to withstand extreme weather conditions, teak is the wood selection of choice for long-lasting outdoor patio furniture. Now you can enjoy Marina Teak Wood Outdoor Coffee Table with its durable construction, alongside a modern design that persistently looks new and welcoming in your patio dining environs. Assembly required. Set Includes: One - Marina Outdoor Patio Teak Rectangle Coffee Table