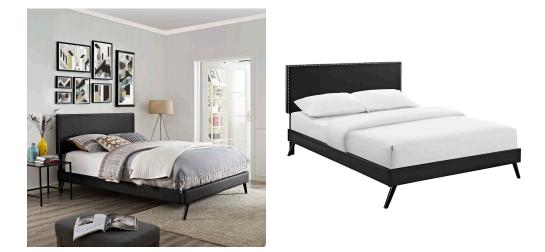

## **Macie King Vinyl Platform Bed With Round Splayed Legs**

\$531.00

## Description

Accelerate your bedroom decor with the Macie Platform Bed. Made with a solid wood frame upholstered in vinyl, Macie features tapered wood legs, plastic foot glides, stylish headboard, and ten sturdy wood slats with a centered supporting bar and two support legs for enhanced stability. Due to the wooden slat support system, the use of a box spring is unnecessary. Macie supports memory foam mattresses such as our Aveline series. Perfect for mid-century modern, eclectic and contemporary bedrooms. Mattress not included. Assembly Required. Set Includes: One - Loryn King Bed Frame with Round Tapered Legs One - Phoebe King Headboard