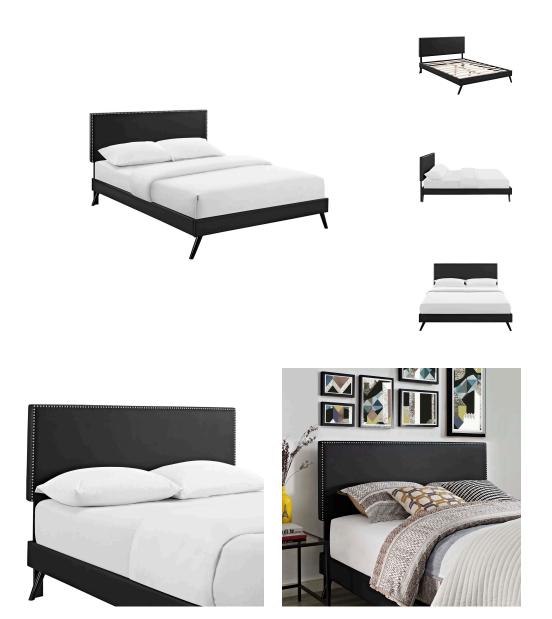

## **Macie King Vinyl Platform Bed With Round Splayed Legs**

\$531.00

## Description

Accelerate your bedroom decor with the Macie Platform Bed. Made with a solid wood frame upholstered in vinyl, Macie features tapered wood legs, plastic foot glides, stylish headboard, and ten sturdy wood slats with a centered supporting bar and two support legs for enhanced stability. Due to the wooden slat support system, the use of a box spring is unnecessary. Macie supports memory foam mattresses such as our Aveline series. Perfect for mid-century modern, eclectic and contemporary bedrooms. Mattress not included. Assembly Required. Set Includes: One - Loryn King Bed Frame with Round Tapered Legs One - Phoebe King Headboard