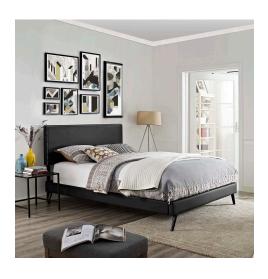

## **Description**

Accelerate your bedroom decor with the Macie Platform Bed. Made with a solid wood frame upholstered in vinyl, Macie features tapered wood legs, plastic foot glides, stylish headboard, and ten sturdy wood slats with a centered supporting bar and two support legs for enhanced stability. Due to the wooden slat support system, the use of a box spring is unnecessary. Macie supports memory foam mattresses such as our Aveline series. Perfect for mid-century modern, eclectic and contemporary bedrooms. Mattress not included. Assembly Required. Set Includes: One - Loryn Queen Bed Frame with Round Tapered Legs One - Phoebe Queen Headboard