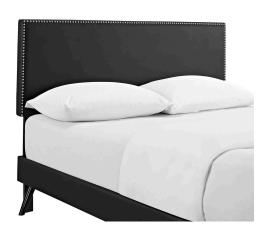

## **Description**

Accelerate your bedroom decor with the Macie Platform Bed. Made with a solid wood frame upholstered in vinyl, Macie features tapered wood legs, plastic foot glides, stylish headboard, and ten sturdy wood slats with a centered supporting bar and two support legs for enhanced stability. Due to the wooden slat support system, the use of a box spring is unnecessary. Macie supports memory foam mattresses such as our Aveline series. Perfect for mid-century modern, eclectic and contemporary bedrooms. Mattress not included. Assembly Required. Set Includes: One - Loryn Queen Bed Frame with Round Tapered Legs One - Phoebe Queen Headboard