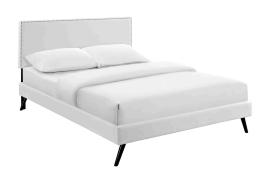

## Macie Queen Vinyl Platform Bed With Round Splayed Legs

\$463.00

## **Description**

Accelerate your bedroom decor with the Macie Platform Bed. Made with a solid wood frame upholstered in vinyl, Macie features tapered wood legs, plastic foot glides, stylish headboard, and ten sturdy wood slats with a centered supporting bar and two support legs for enhanced stability. Due to the wooden slat support system, the use of a box spring is unnecessary. Macie supports memory foam mattresses such as our Aveline series. Perfect for mid-century modern, eclectic and contemporary bedrooms. Mattress not included. Assembly Required. Set Includes: One - Loryn Queen Bed Frame with Round Tapered Legs One - Phoebe Queen Headboard