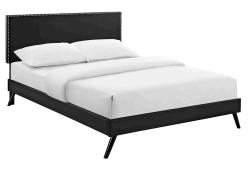

## Macie Queen Vinyl Platform Bed With Round Splayed Legs

\$463.00

## **Description**

Accelerate your bedroom decor with the Macie Platform Bed. Made with a solid wood frame upholstered in vinyl, Macie features tapered wood legs, plastic foot glides, stylish headboard, and ten sturdy wood slats with a centered supporting bar and two support legs for enhanced stability. Due to the wooden slat support system, the use of a box spring is unnecessary. Macie supports memory foam mattresses such as our Aveline series. Perfect for mid-century modern, eclectic and contemporary bedrooms. Mattress not included. Assembly Required. Set Includes: One - Loryn Queen Bed Frame with Round Tapered Legs One - Phoebe Queen Headboard