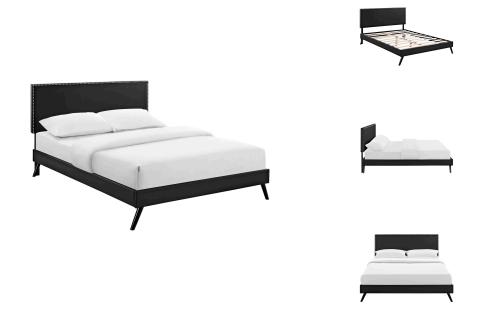

## Macie Queen Vinyl Platform Bed With Round Splayed Legs

\$463.00

## **Description**

Accelerate your bedroom decor with the Macie Platform Bed. Made with a solid wood frame upholstered in vinyl, Macie features tapered wood legs, plastic foot glides, stylish headboard, and ten sturdy wood slats with a centered supporting bar and two support legs for enhanced stability. Due to the wooden slat support system, the use of a box spring is unnecessary. Macie supports memory foam mattresses such as our Aveline series. Perfect for mid-century modern, eclectic and contemporary bedrooms. Mattress not included. Assembly Required. Set Includes: One - Loryn Queen Bed Frame with Round Tapered Legs One - Phoebe Queen Headboard

## **Additional Information**

| SKU        | SMODC17581                                                                                                                                                                                    |
|------------|-----------------------------------------------------------------------------------------------------------------------------------------------------------------------------------------------|
| Dimensions | Overall Product Dimensions: 83.5"L x 63.5"W x 47.5"H Long Board Dimensions: 81"L x 6"W x 1"H Short Board Dimensions: 63.5"L x 6"W x 2.5"H Overall Headboard Dimensions: 3"L x 63.5"W x 47.5"H |