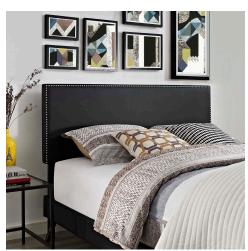

## **Description**

Accelerate your bedroom decor with the Macie Platform Bed. Made with a solid wood frame upholstered in vinyl, Macie features tapered wood legs, plastic foot glides, stylish headboard, and ten sturdy wood slats with a centered supporting bar and two support legs for enhanced stability. Due to the wooden slat support system, the use of a box spring is unnecessary. Macie supports memory foam mattresses such as our Aveline series. Perfect for mid-century modern, eclectic and contemporary bedrooms. Mattress not included. Assembly Required. Set Includes: One - Loryn Queen Bed Frame with Round Tapered Legs One - Phoebe Queen Headboard