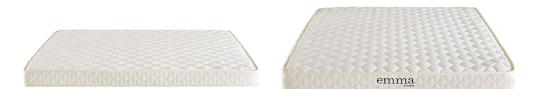

## Description

Introducing an affordable boxed bed solution, Emma features a 0.75 inch top layer of memory foam, 5.25 inch dense layer of responsive foam, and a quilted polyester fabric cover with stitched padding for an extra layer of comfort. The perfect solution for guest or kid rooms, Emma easily stores away when not in use and comes compressed, vacuum-packed, rolled, and sealed in a small portable box. Foam meets fire resistant standards and fully decompresses in about 2 hours during the summer, and 72 hours during the winter. Set Includes: One – Emma 6" Full XL Mattress