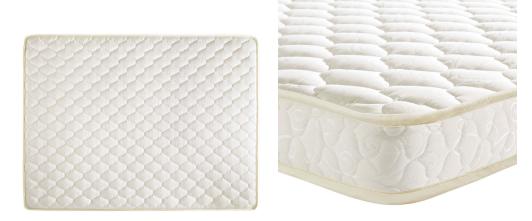

## Description

Introducing an affordable boxed bed solution, Emma features a 0.75 inch top layer of memory foam, 5.25 inch dense layer of responsive foam, and a quilted polyester fabric cover with stitched padding for an extra layer of comfort. The perfect solution for guest or kid rooms, Emma easily stores away when not in use and comes compressed, vacuum-packed, rolled, and sealed in a small portable box. Foam meets fire resistant standards and fully decompresses in about 2 hours during the summer, and 72 hours during the winter. Set Includes: One – Emma 6" Full XL Mattress