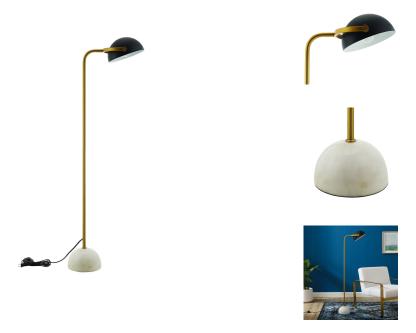

## **Convey Bronze And White Marble Floor Lamp**

\$0.00

## Description

Convey is a chic, mid-century inspired floor lamp perfect for the modern living room, entryway or reading nook. The round white marble base offers a striking contrast to the matte black metal shade, while the bronze finish on the stem completes the trio of sophisticated colors. Convey is the floor lamp of choice for the contemporary home or apartment and takes one E26 60W bulb (not included). Set Includes: One - Convey Bronze and White Marble Floor Lamp

## **Additional Information**

| SKU        | SMODC14589                                     |
|------------|------------------------------------------------|
| Dimensions | Overall Product Dimensions: 19"L x 12"W x 57"H |