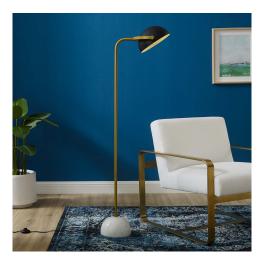

## **Convey Bronze And White Marble Floor Lamp**

\$0.00

## Description

Convey is a chic, mid-century inspired floor lamp perfect for the modern living room, entryway or reading nook. The round white marble base offers a striking contrast to the matte black metal shade, while the bronze finish on the stem completes the trio of sophisticated colors. Convey is the floor lamp of choice for the contemporary home or apartment and takes one E26 60W bulb (not included). Set Includes: One - Convey Bronze and White Marble Floor Lamp