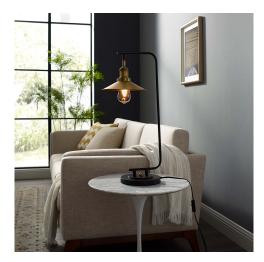

## Description

Reach a blend of industrial style and contemporary modernity with the Amenity Table Lamp. With antique vintage charm, this table lamp features a matte black metal round base, sleek rod frame, and an angle adjustable antique brass shade that makes a striking statement. A beautiful accent in the living room, bedroom, entryway, or office, the Amenity table lamp brings golden light to your home or apartment with a single E26 60W light bulb (not included). Set Includes: One – Amenity Table Lamp