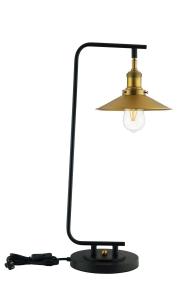

## Description

Reach a blend of industrial style and contemporary modernity with the Amenity Table Lamp. With antique vintage charm, this table lamp features a matte black metal round base, sleek rod frame, and an angle adjustable antique brass shade that makes a striking statement. A beautiful accent in the living room, bedroom, entryway, or office, the Amenity table lamp brings golden light to your home or apartment with a single E26 60W light bulb (not included). Set Includes: One – Amenity Table Lamp

Additional Information

SKU

SMODC14580

Dimensions

Overall Product Dimensions: 8"L x 11"W x 25"H Cord Length: 71"L