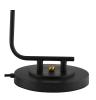

## Description

Reach a blend of industrial style and contemporary modernity with the Amenity Table Lamp. With antique vintage charm, this table lamp features a matte black metal round base, sleek rod frame, and an angle adjustable antique brass shade that makes a striking statement. A beautiful accent in the living room, bedroom, entryway, or office, the Amenity table lamp brings golden light to your home or apartment with a single E26 60W light bulb (not included). Set Includes: One – Amenity Table Lamp