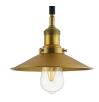

## Description

Reach a blend of industrial style and contemporary modernity with the Amenity Table Lamp. With antique vintage charm, this table lamp features a matte black metal round base, sleek rod frame, and an angle adjustable antique brass shade that makes a striking statement. A beautiful accent in the living room, bedroom, entryway, or office, the Amenity table lamp brings golden light to your home or apartment with a single E26 60W light bulb (not included). Set Includes: One – Amenity Table Lamp