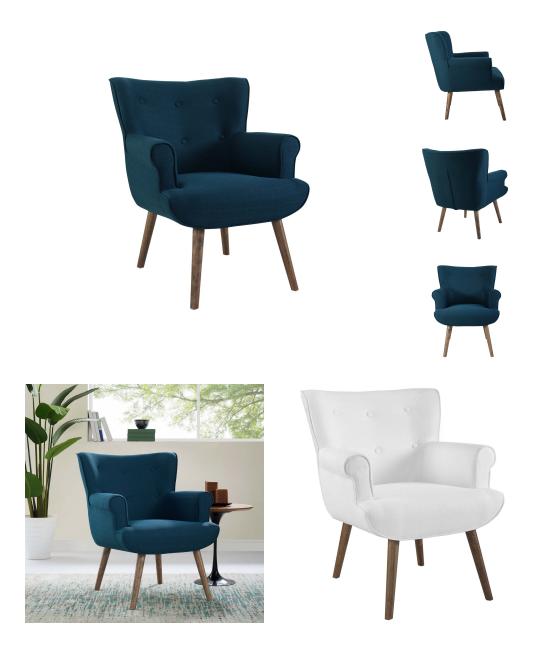

## **Cloud Upholstered Armchair**

\$493.00

## Description

An uncluttered expanse surrounds the Cloud Armchair. The unfurling of wide open dreamscapes is portrayed in rounded armrests, while the gently sloping tufted button back and organic wingback design reveal both traditional and mid-century modern design elements. Supported by walnut-stained wood legs with foot caps, dense foam padding, polyester upholstery, elegant piping, and 331-pound weight capacity, Cloud is a versatile living room, lounge area or bedroom armchair that makes a striking statement and welcome decor update. Set Includes: One - Cloud Upholstered Armchair

## Additional Information

| SKU        | SMODC14581                                                                                                                                                                   |
|------------|------------------------------------------------------------------------------------------------------------------------------------------------------------------------------|
| Dimensions | Overall Product Dimensions: 32.5"L x 28"W x<br>34.5"H Seat Dimensions: 21"L x 26"W x 19"H<br>Backrest Dimensions: 25"W x 15.5"H Armrest<br>Height: 25"H Leg Dimensions: 12"H |