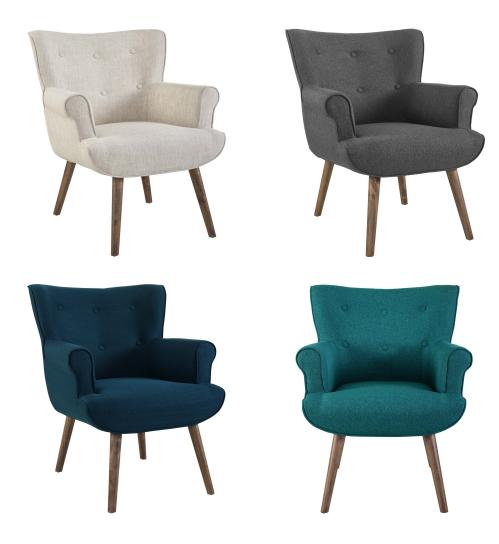

## **Cloud Upholstered Armchair**

\$493.00

## Description

An uncluttered expanse surrounds the Cloud Armchair. The unfurling of wide open dreamscapes is portrayed in rounded armrests, while the gently sloping tufted button back and organic wingback design reveal both traditional and mid-century modern design elements. Supported by walnut-stained wood legs with foot caps, dense foam padding, polyester upholstery, elegant piping, and 331-pound weight capacity, Cloud is a versatile living room, lounge area or bedroom armchair that makes a striking statement and welcome decor update. Set Includes: One - Cloud Upholstered Armchair