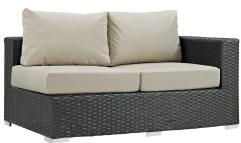

## Description

Outfit your patio with an imaginative Sojourn Outdoor Patio Furniture series. The Sojourn Patio Outdoor Collection offers a robust seating experience that easily rearranges according to usage. Outfitted with industry-leading Sunbrella fabric cushions, synthetic rattan weave, UV protection, powder-coated aluminum frame, immensely enjoy your outdoor time with an outdoor conversation set that enhances patio, backyard, or poolside areas. This installment of the series is an Outdoor Patio Furniture Set. Set Includes: One - Sojourn Outdoor Patio Armchair One - Sojourn Outdoor Patio Coffee Table One - Sojourn Outdoor Patio Corner One - Sojourn Outdoor Patio Left Arm Loveseat One - Sojourn Outdoor Patio Right Arm Loveseat Two - Sojourn Outdoor Patio Fabric Armless

## Additional Information

| SKU        | SMODC12535                                                                                                                                                                                                                                                                                                                                                                                                                                                                                                                                                                                                                                           |
|------------|------------------------------------------------------------------------------------------------------------------------------------------------------------------------------------------------------------------------------------------------------------------------------------------------------------------------------------------------------------------------------------------------------------------------------------------------------------------------------------------------------------------------------------------------------------------------------------------------------------------------------------------------------|
| Dimensions | Overall Product Dimensions: 120"L x 157.5"W x 25"H Single Sofa Dimensions: 37.5"L x 35.5"W x 25"H Corner Sofa Dimensions: 35.5"L x 35.5"W x 25.5 - 33"H Big Corner Sofa Dimensions: 35.5"L x 55"W x 25.5 H Middle Sofa Dimensions: 35.5"L x 29.5"W x 25"H Coffee Table Dimension: 43.5"L x 23.5"W x 12.5"H Corner Section Dimensions: 35.5"L x 35.5"U x 25"H Right Arm Section Dimensions: 35.5"L x 56.5"W x 25.5 - 33"H Seat Height: 15.5"H Backrest Height From Seat: 9.5"H Armrest Dimensions: 6"W x 25"H Left & Right Arm Section Seat Cushion Dimensions: 28.5"L x 48"W x 4"H Left Right Arm Section Back Cushion Dimensions: 11"L x 48"W x 3"H |