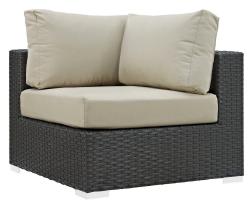

## Description

Outfit your patio with an imaginative Sojourn Outdoor Patio Furniture series. The Sojourn Patio Outdoor Collection offers a robust seating experience that easily rearranges according to usage. Outfitted with industry-leading Sunbrella fabric cushions, synthetic rattan weave, UV protection, powder-coated aluminum frame, immensely enjoy your outdoor time with an outdoor conversation set that enhances patio, backyard, or poolside areas. This installment of the series is an Outdoor Patio Furniture Set. Set Includes: One - Sojourn Outdoor Patio Armchair One - Sojourn Outdoor Patio Coffee Table One - Sojourn Outdoor Patio Corner One - Sojourn Outdoor Patio Left Arm Loveseat One - Sojourn Outdoor Patio Right Arm Loveseat Two - Sojourn Outdoor Patio Fabric Armless