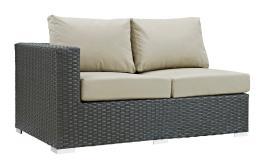

## Description

Outfit your patio with an imaginative Sojourn Outdoor Patio Furniture series. The Sojourn Patio Outdoor Collection offers a robust seating experience that easily rearranges according to usage. Outfitted with industry-leading Sunbrella fabric cushions, synthetic rattan weave, UV protection, powder-coated aluminum frame, immensely enjoy your outdoor time with an outdoor conversation set that enhances patio, backyard, or poolside areas. This installment of the series is an Outdoor Patio Furniture Set. Set Includes: One - Sojourn Outdoor Patio Armchair One - Sojourn Outdoor Patio Coffee Table One - Sojourn Outdoor Patio Corner One - Sojourn Outdoor Patio Left Arm Loveseat One - Sojourn Outdoor Patio Right Arm Loveseat Two - Sojourn Outdoor Patio Fabric Armless

## Additional Information

| SKU        | SMODC12535                                                                                                                                                                                                                                                                                                                                                                                                                                                                                                                                                                                                                                           |
|------------|------------------------------------------------------------------------------------------------------------------------------------------------------------------------------------------------------------------------------------------------------------------------------------------------------------------------------------------------------------------------------------------------------------------------------------------------------------------------------------------------------------------------------------------------------------------------------------------------------------------------------------------------------|
| Dimensions | Overall Product Dimensions: 120"L x 157.5"W x 25"H Single Sofa Dimensions: 37.5"L x 35.5"W x 25"H Corner Sofa Dimensions: 35.5"L x 35.5"W x 25.5 - 33"H Big Corner Sofa Dimensions: 35.5"L x 55"W x 25.5 H Middle Sofa Dimensions: 35.5"L x 29.5"W x 25"H Coffee Table Dimension: 43.5"L x 23.5"W x 12.5"H Corner Section Dimensions: 35.5"L x 35.5"U x 25"H Right Arm Section Dimensions: 35.5"L x 56.5"W x 25.5 - 33"H Seat Height: 15.5"H Backrest Height From Seat: 9.5"H Armrest Dimensions: 6"W x 25"H Left & Right Arm Section Seat Cushion Dimensions: 28.5"L x 48"W x 4"H Left Right Arm Section Back Cushion Dimensions: 11"L x 48"W x 3"H |