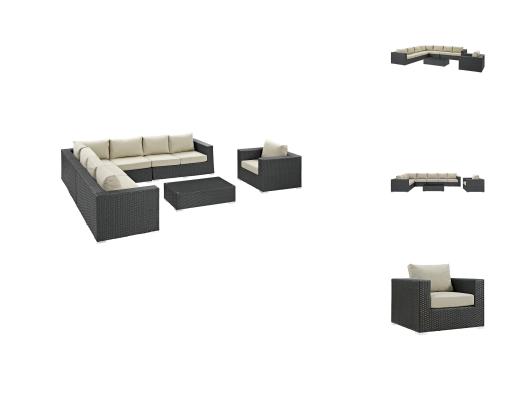

## Sojourn 7 Piece Outdoor Patio Sunbrella Sectional Set

\$5,776.00

## Description

Outfit your patio with an imaginative Sojourn Outdoor Patio Furniture series. The Sojourn Patio Outdoor Collection offers a robust seating experience that easily rearranges according to usage. Outfitted with industry-leading Sunbrella fabric cushions, synthetic rattan weave, UV protection, powder-coated aluminum frame, immensely enjoy your outdoor time with an outdoor conversation set that enhances patio, backyard, or poolside areas. This installment of the series is an Outdoor Patio Furniture Set. Set Includes: One - Sojourn Outdoor Patio Armchair One - Sojourn Outdoor Patio Coffee Table One - Sojourn Outdoor Patio Corner One - Sojourn Outdoor Patio Left Arm Loveseat One - Sojourn Outdoor Patio Right Arm Loveseat Two - Sojourn Outdoor Patio Fabric Armless

## Additional Information

| SKU        | SMODC12535                                                                                                                                                                                                                                                                                                                                                                                                                                                                                                                                                                                                                                           |
|------------|------------------------------------------------------------------------------------------------------------------------------------------------------------------------------------------------------------------------------------------------------------------------------------------------------------------------------------------------------------------------------------------------------------------------------------------------------------------------------------------------------------------------------------------------------------------------------------------------------------------------------------------------------|
| Dimensions | Overall Product Dimensions: 120"L x 157.5"W x 25"H Single Sofa Dimensions: 37.5"L x 35.5"W x 25"H Corner Sofa Dimensions: 35.5"L x 35.5"W x 25.5 - 33"H Big Corner Sofa Dimensions: 35.5"L x 55"W x 25.5 H Middle Sofa Dimensions: 35.5"L x 29.5"W x 25"H Coffee Table Dimension: 43.5"L x 23.5"W x 12.5"H Corner Section Dimensions: 35.5"L x 35.5"U x 25"H Right Arm Section Dimensions: 35.5"L x 56.5"W x 25.5 - 33"H Seat Height: 15.5"H Backrest Height From Seat: 9.5"H Armrest Dimensions: 6"W x 25"H Left & Right Arm Section Seat Cushion Dimensions: 28.5"L x 48"W x 4"H Left Right Arm Section Back Cushion Dimensions: 11"L x 48"W x 3"H |