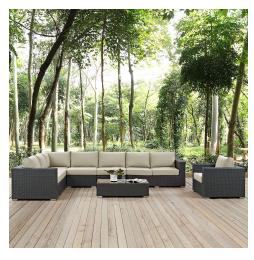

## Sojourn 7 Piece Outdoor Patio Sunbrella Sectional Set

\$5,776.00

## Description

Outfit your patio with an imaginative Sojourn Outdoor Patio Furniture series. The Sojourn Patio Outdoor Collection offers a robust seating experience that easily rearranges according to usage. Outfitted with industry-leading Sunbrella fabric cushions, synthetic rattan weave, UV protection, powder-coated aluminum frame, immensely enjoy your outdoor time with an outdoor conversation set that enhances patio, backyard, or poolside areas. This installment of the series is an Outdoor Patio Furniture Set. Set Includes: One - Sojourn Outdoor Patio Armchair One - Sojourn Outdoor Patio Coffee Table One - Sojourn Outdoor Patio Corner One - Sojourn Outdoor Patio Left Arm Loveseat One - Sojourn Outdoor Patio Right Arm Loveseat Two - Sojourn Outdoor Patio Fabric Armless