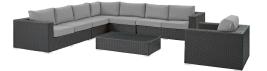

## Description

Outfit your patio with an imaginative Sojourn Outdoor Patio Furniture series. The Sojourn Patio Outdoor Collection offers a robust seating experience that easily rearranges according to usage. Outfitted with industry-leading Sunbrella fabric cushions, synthetic rattan weave, UV protection, powder-coated aluminum frame, immensely enjoy your outdoor time with an outdoor conversation set that enhances patio, backyard, or poolside areas. This installment of the series is an Outdoor Patio Furniture Set. Set Includes: One - Sojourn Outdoor Patio Armchair One - Sojourn Outdoor Patio Coffee Table One - Sojourn Outdoor Patio Corner One - Sojourn Outdoor Patio Left Arm Loveseat One - Sojourn Outdoor Patio Right Arm Loveseat Two - Sojourn Outdoor Patio Fabric Armless

## Additional Information

| SKU        | SMODC12535                                                                                                                                                                                                                                                                                                                                                                                                                                                                                                                                                                                                                                           |
|------------|------------------------------------------------------------------------------------------------------------------------------------------------------------------------------------------------------------------------------------------------------------------------------------------------------------------------------------------------------------------------------------------------------------------------------------------------------------------------------------------------------------------------------------------------------------------------------------------------------------------------------------------------------|
| Dimensions | Overall Product Dimensions: 120"L x 157.5"W x 25"H Single Sofa Dimensions: 37.5"L x 35.5"W x 25"H Corner Sofa Dimensions: 35.5"L x 35.5"W x 25.5 - 33"H Big Corner Sofa Dimensions: 35.5"L x 55"W x 25.5 H Middle Sofa Dimensions: 35.5"L x 29.5"W x 25"H Coffee Table Dimension: 43.5"L x 23.5"W x 12.5"H Corner Section Dimensions: 35.5"L x 35.5"U x 25"H Right Arm Section Dimensions: 35.5"L x 56.5"W x 25.5 - 33"H Seat Height: 15.5"H Backrest Height From Seat: 9.5"H Armrest Dimensions: 6"W x 25"H Left & Right Arm Section Seat Cushion Dimensions: 28.5"L x 48"W x 4"H Left Right Arm Section Back Cushion Dimensions: 11"L x 48"W x 3"H |