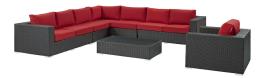

## Description

Outfit your patio with an imaginative Sojourn Outdoor Patio Furniture series. The Sojourn Patio Outdoor Collection offers a robust seating experience that easily rearranges according to usage. Outfitted with industry-leading Sunbrella fabric cushions, synthetic rattan weave, UV protection, powder-coated aluminum frame, immensely enjoy your outdoor time with an outdoor conversation set that enhances patio, backyard, or poolside areas. This installment of the series is an Outdoor Patio Furniture Set. Set Includes: One - Sojourn Outdoor Patio Armchair One - Sojourn Outdoor Patio Coffee Table One - Sojourn Outdoor Patio Corner One - Sojourn Outdoor Patio Left Arm Loveseat One - Sojourn Outdoor Patio Right Arm Loveseat Two - Sojourn Outdoor Patio Fabric Armless