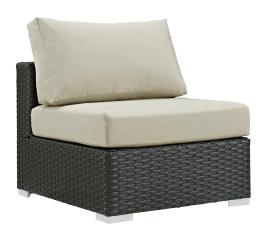

## Description

Outfit your patio with an imaginative Sojourn Outdoor Patio Furniture series. The Sojourn Patio Outdoor Collection offers a robust seating experience that easily rearranges according to usage. Outfitted with industry-leading Sunbrella fabric cushions, synthetic rattan weave, UV protection, powder-coated aluminum frame, immensely enjoy your outdoor time with an outdoor conversation set that enhances patio, backyard, or poolside areas. This installment of the series is an Outdoor Patio Furniture Set. Set Includes: One - Sojourn Outdoor Patio Armchair One - Sojourn Outdoor Patio Coffee Table One - Sojourn Outdoor Patio Corner One - Sojourn Outdoor Patio Left Arm Loveseat One - Sojourn Outdoor Patio Right Arm Loveseat Two - Sojourn Outdoor Patio Fabric Armless

## Additional Information

| SKU        | SMODC12535                                                                                                                                                                                                                                                                                                                                                                                                                                                                                                                                                                                                                                           |
|------------|------------------------------------------------------------------------------------------------------------------------------------------------------------------------------------------------------------------------------------------------------------------------------------------------------------------------------------------------------------------------------------------------------------------------------------------------------------------------------------------------------------------------------------------------------------------------------------------------------------------------------------------------------|
| Dimensions | Overall Product Dimensions: 120"L x 157.5"W x 25"H Single Sofa Dimensions: 37.5"L x 35.5"W x 25"H Corner Sofa Dimensions: 35.5"L x 35.5"W x 25.5 - 33"H Big Corner Sofa Dimensions: 35.5"L x 55"W x 25.5 H Middle Sofa Dimensions: 35.5"L x 29.5"W x 25"H Coffee Table Dimension: 43.5"L x 23.5"W x 12.5"H Corner Section Dimensions: 35.5"L x 35.5"U x 25"H Right Arm Section Dimensions: 35.5"L x 56.5"W x 25.5 - 33"H Seat Height: 15.5"H Backrest Height From Seat: 9.5"H Armrest Dimensions: 6"W x 25"H Left & Right Arm Section Seat Cushion Dimensions: 28.5"L x 48"W x 4"H Left Right Arm Section Back Cushion Dimensions: 11"L x 48"W x 3"H |