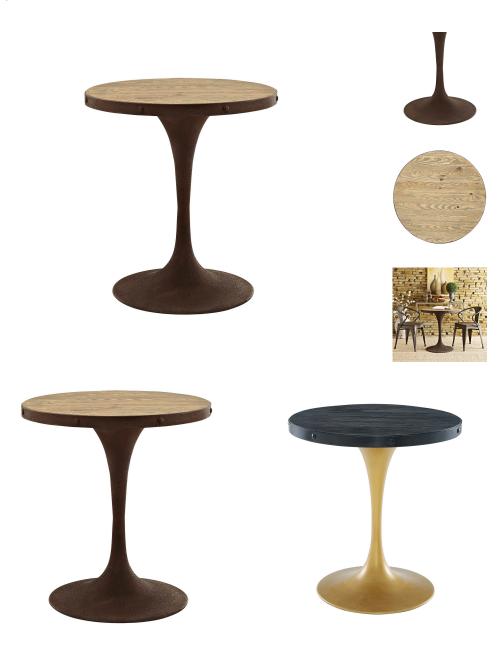

## Drive 28" Round Wood Top Dining Table \$1,033.00

## Description

Deliberately implement down-to-earth aesthetics with the Drive industrial modern dining table. Fashioned on a cast iron pedestal base, the round pine top is braced in a rim of iron to connote progress amidst rustic conditions. In contrast to the standard four-legged tables, the single stand variety has been gaining popularity over the past 60 years. Now with the resurgence of industrial modernism, the warehouse of yesteryear comes remodeled into its present stance as an art form. Set Includes: One – Drive Dining Table

## Additional Information

| Overall Product Dimensions: 27.5"L x 27.5<br>30"H Floor to Underside of Table: 29"H To<br>Top Thickness: 2"H Base Dimensions: 19.<br>19.5"W | ble |
|---------------------------------------------------------------------------------------------------------------------------------------------|-----|