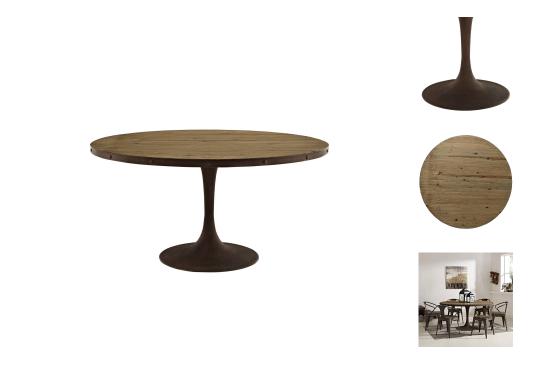

## **Drive 60" Round Wood Top Dining Table**

\$2,378.00

## Description

Deliberately implement down-to-earth aesthetics with the Drive industrial modern round dining table. Fashioned on a cast iron pedestal base, the round pine top is braced in a rim of iron to connote progress amidst rustic conditions. In contrast to the standard four-legged tables, the single stand variety has been gaining popularity over the past 60 years. Now with the resurgence of industrial modernism, the warehouse of yesteryear comes remodeled into its present stance as an art form. Set Includes: One - Drive Dining Table