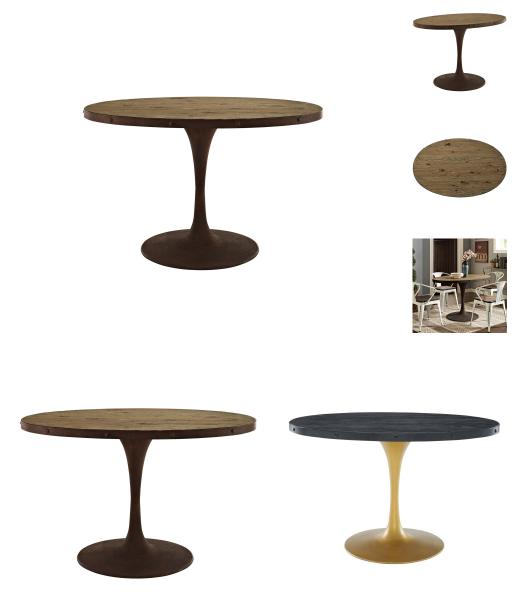

## Drive 47" Oval Wood Top Dining Table \$1,367.00

## Description

Deliberately implement down-to-earth aesthetics with the Drive industrial modern oval dining table. Fashioned on a cast iron pedestal base, the oval pine top is braced in a rim of iron to connote progress amidst rustic conditions. In contrast to the standard four-legged tables, the single stand variety has been gaining popularity over the past 60 years. Now with the resurgence of industrial modernism, the warehouse of yesteryear comes remodeled into its present stance as an artform. Set Includes: One – Drive Dining Table

## Additional Information

| SKU        | SMODC12533                                                                                                                |
|------------|---------------------------------------------------------------------------------------------------------------------------|
| Dimensions | Overall Product Dimensions: 29.5"L x 47"W x<br>30"H Floor to Underside of Table: 29"H Base<br>Dimensions: 23.5"L x 23.5"W |