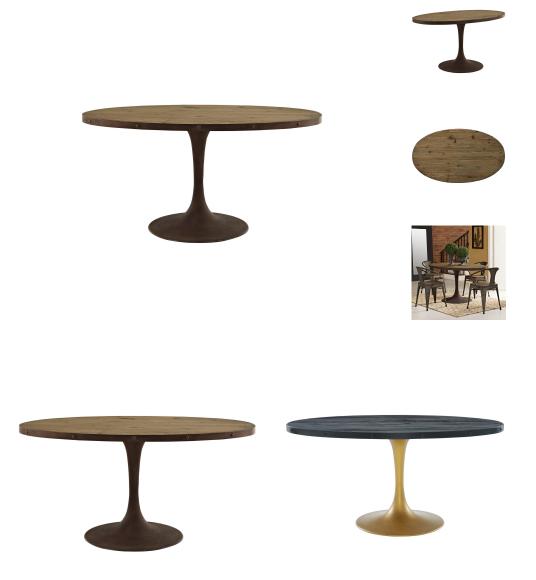

## **Drive 60" Oval Wood Top Dining Table** \$1,877.00

## Description

Deliberately implement down-to-earth aesthetics with the Drive industrial modern oval dining table. Fashioned on a cast iron pedestal base, the oval pine top is braced in a rim of iron to connote progress amidst rustic conditions. In contrast to the standard four-legged tables, the single stand variety has been gaining popularity over the past 60 years. Now with the resurgence of industrial modernism, the warehouse of yesteryear comes remodeled into its present stance as an artform. Set Includes: One - Drive 60" Oval Dining Table