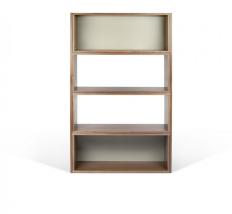

## Description

Our innovative New Hudson shelving unit transforms to fit a variety of home or office areas. Place it flat along a wall for use as a traditional bookshelf unit, or, wrap it around a room corner to maximize space and create visual interest. This piece comes in a dual walnut veneer and matte gray finish. Some assembly required.