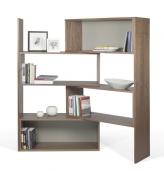

## Description

Our innovative New Hudson shelving unit transforms to fit a variety of home or office areas. Place it flat along a wall for use as a traditional bookshelf unit, or, wrap it around a room corner to maximize space and create visual interest. This piece comes in a dual walnut veneer and matte gray finish. Some assembly required.