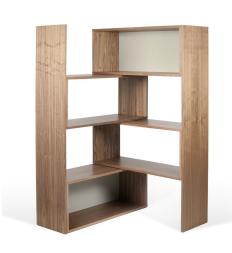

## New Hudson | Aberdeen Shelving Unit \$1,763.00

## Description

Our innovative New Hudson shelving unit transforms to fit a variety of home or office areas. Place it flat along a wall for use as a traditional bookshelf unit, or, wrap it around a room corner to maximize space and create visual interest. This piece comes in a dual walnut veneer and matte gray finish. Some assembly required.

## **Additional Information**

| SKU            | S125440                                                                                                                                                                                                                                        |
|----------------|------------------------------------------------------------------------------------------------------------------------------------------------------------------------------------------------------------------------------------------------|
| Dimensions     | H63.39" x W40.94" x D13.78"<br>Four fixed cabinet spaces 14.25" high x 37.7"<br>wide usable space<br>Distance between shelves in other sections:<br>15.9"<br>Width when both halves are pushed together:<br>41" and when fully spread out: 66" |
| Designer Brand | HONORMILL                                                                                                                                                                                                                                      |