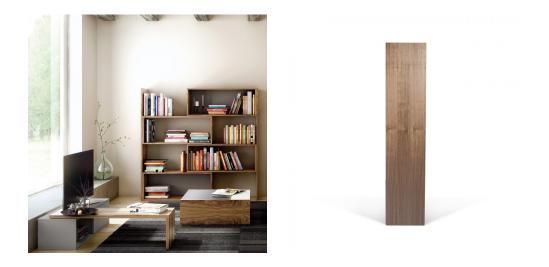

## Description

Our innovative New Hudson shelving unit transforms to fit a variety of home or office areas. Place it flat along a wall for use as a traditional bookshelf unit, or, wrap it around a room corner to maximize space and create visual interest. This piece comes in a dual walnut veneer and matte gray finish. Some assembly required.