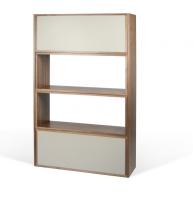

## Description

Our innovative New Hudson shelving unit transforms to fit a variety of home or office areas. Place it flat along a wall for use as a traditional bookshelf unit, or, wrap it around a room corner to maximize space and create visual interest. This piece comes in a dual walnut veneer and matte gray finish. Some assembly required.