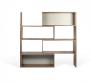

## New Hudson | Aberdeen Shelving Unit \$1,763.00

## Description

Our innovative New Hudson shelving unit transforms to fit a variety of home or office areas. Place it flat along a wall for use as a traditional bookshelf unit, or, wrap it around a room corner to maximize space and create visual interest. This piece comes in a dual walnut veneer and matte gray finish. Some assembly required.

## **Additional Information**

| SKU            | S125440                                                                                                                                                                                                                                        |
|----------------|------------------------------------------------------------------------------------------------------------------------------------------------------------------------------------------------------------------------------------------------|
| Dimensions     | H63.39" x W40.94" x D13.78"<br>Four fixed cabinet spaces 14.25" high x 37.7"<br>wide usable space<br>Distance between shelves in other sections:<br>15.9"<br>Width when both halves are pushed together:<br>41" and when fully spread out: 66" |
| Designer Brand | HONORMILL                                                                                                                                                                                                                                      |