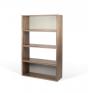

## New Hudson | Aberdeen Shelving Unit \$1,763.00

## Description

Our innovative New Hudson shelving unit transforms to fit a variety of home or office areas. Place it flat along a wall for use as a traditional bookshelf unit, or, wrap it around a room corner to maximize space and create visual interest. This piece comes in a dual walnut veneer and matte gray finish. Some assembly required.

## **Additional Information**

| SKU            | S125440                                                                                                                                                                                                                                        |
|----------------|------------------------------------------------------------------------------------------------------------------------------------------------------------------------------------------------------------------------------------------------|
| Dimensions     | H63.39" x W40.94" x D13.78"<br>Four fixed cabinet spaces 14.25" high x 37.7"<br>wide usable space<br>Distance between shelves in other sections:<br>15.9"<br>Width when both halves are pushed together:<br>41" and when fully spread out: 66" |
| Designer Brand | HONORMILL                                                                                                                                                                                                                                      |