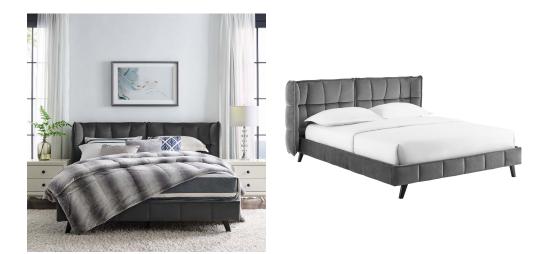

## Makenna Queen Performance Velvet Platform Bed

\$904.00

## Description

Make comfortable sleep and luxurious style the focal point of your master or guest bedroom with the Makenna Performance Velvet Queen Platform Bed. A contemporary modern take on the classic wingback design, the Queen Performance Velvet Headboard of this upholstered platform bed frame comes with a generously padded, tufted design in a sleek tiled pattern. Resting atop splayed black lacquered wood legs with non-marking foot caps, and a reinforced center beam with four support legs, Makenna features stain-resistant performance velvet fabric granting a soft textured feel supportive of every use. This Queen Platform Bed with a wood slat support system eliminates the need for a box spring and provides a sturdy mattress foundation for memory foam, latex, innerspring and hybrid mattresses. Bed Weight Capacity: 1322 lbs. Set Includes: One – Makenna Queen Platform Bed