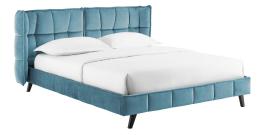

## Makenna Queen Performance Velvet Platform Bed

\$904.00

## Description

Make comfortable sleep and luxurious style the focal point of your master or guest bedroom with the Makenna Performance Velvet Queen Platform Bed. A contemporary modern take on the classic wingback design, the Queen Performance Velvet Headboard of this upholstered platform bed frame comes with a generously padded, tufted design in a sleek tiled pattern. Resting atop splayed black lacquered wood legs with non-marking foot caps, and a reinforced center beam with four support legs, Makenna features stain-resistant performance velvet fabric granting a soft textured feel supportive of every use. This Queen Platform Bed with a wood slat support system eliminates the need for a box spring and provides a sturdy mattress foundation for memory foam, latex, innerspring and hybrid mattresses. Bed Weight Capacity: 1322 lbs. Set Includes: One – Makenna Queen Platform Bed