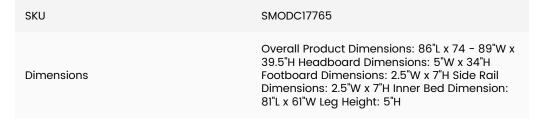

kenna Performance Velvet Queen Platform Bed. A contemporary modern take on the classic wingback design, the Queen Performance Velvet Headboard of this upholstered platform bed frame comes with a generously padded, tufted design in a sleek tiled pattern. Resting atop splayed black lacquered wood legs with non-marking foot caps, and a reinforced center beam with four support legs, Makenna features stain-resistant performance velvet fabric granting a soft textured feel supportive of every use. This Queen Platform Bed with a wood slat support system eliminates the need for a box spring and provides a sturdy mattress foundation for memory foam, latex, innerspring and hybrid mattresses. Bed Weight Capacity: 1322 lbs. Set Includes: One – Makenna Queen Platform Bed

## **Additional Information**