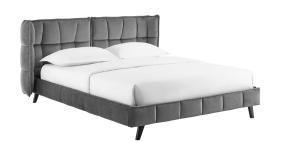

## Makenna Queen Performance Velvet Platform Bed

\$904.00

## Description

Make comfortable sleep and luxurious style the focal point of your master or guest bedroom with the Makenna Performance Velvet Queen Platform Bed. A contemporary modern take on the classic wingback design, the Queen Performance Velvet Headboard of this upholstered platform bed frame comes with a generously padded, tufted design in a sleek tiled pattern. Resting atop splayed black lacquered wood legs with non-marking foot caps, and a reinforced center beam with four support legs, Makenna features stain-resistant performance velvet fabric granting a soft textured feel supportive of every use. This Queen Platform Bed with a wood slat support system eliminates the need for a box spring and provides a sturdy mattress foundation for memory foam, latex, innerspring and hybrid mattresses. Bed Weight Capacity: 1322 lbs. Set Includes: One – Makenna Queen Platform Bed