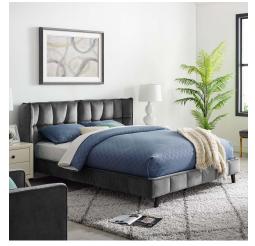

## Makenna Queen Performance Velvet Platform Bed

\$904.00

## Description

Make comfortable sleep and luxurious style the focal point of your master or guest bedroom with the Makenna Performance Velvet Queen Platform Bed. A contemporary modern take on the classic wingback design, the Queen Performance Velvet Headboard of this upholstered platform bed frame comes with a generously padded, tufted design in a sleek tiled pattern. Resting atop splayed black lacquered wood legs with non-marking foot caps, and a reinforced center beam with four support legs, Makenna features stain-resistant performance velvet fabric granting a soft textured feel supportive of every use. This Queen Platform Bed with a wood slat support system eliminates the need for a box spring and provides a sturdy mattress foundation for memory foam, latex, innerspring and hybrid mattresses. Bed Weight Capacity: 1322 lbs. Set Includes: One – Makenna Queen Platform Bed