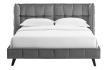

## Makenna Queen Performance Velvet Platform Bed

\$904.00

## Description

Make comfortable sleep and luxurious style the focal point of your master or guest bedroom with the Makenna Performance Velvet Queen Platform Bed. A contemporary modern take on the classic wingback design, the Queen Performance Velvet Headboard of this upholstered platform bed frame comes with a generously padded, tufted design in a sleek tiled pattern. Resting atop splayed black lacquered wood legs with non-marking foot caps, and a reinforced center beam with four support legs, Makenna features stain-resistant performance velvet fabric granting a soft textured feel supportive of every use. This Queen Platform Bed with a wood slat support system eliminates the need for a box spring and provides a sturdy mattress foundation for memory foam, latex, innerspring and hybrid mattresses. Bed Weight Capacity: 1322 lbs. Set Includes: One – Makenna Queen Platform Bed