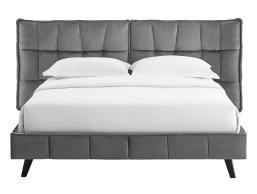

## Makenna Queen Performance Velvet Platform Bed

\$904.00

## Description

Make comfortable sleep and luxurious style the focal point of your master or guest bedroom with the Makenna Performance Velvet Queen Platform Bed. A contemporary modern take on the classic wingback design, the Queen Performance Velvet Headboard of this upholstered platform bed frame comes with a generously padded, tufted design in a sleek tiled pattern. Resting atop splayed black lacquered wood legs with non-marking foot caps, and a reinforced center beam with four support legs, Makenna features stain-resistant performance velvet fabric granting a soft textured feel supportive of every use. This Queen Platform Bed with a wood slat support system eliminates the need for a box spring and provides a sturdy mattress foundation for memory foam, latex, innerspring and hybrid mattresses. Bed Weight Capacity: 1322 lbs. Set Includes: One – Makenna Queen Platform Bed