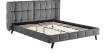

## Makenna Queen Performance Velvet Platform Bed

\$904.00

## Description

Make comfortable sleep and luxurious style the focal point of your master or guest bedroom with the Makenna Performance Velvet Queen Platform Bed. A contemporary modern take on the classic wingback design, the Queen Performance Velvet Headboard of this upholstered platform bed frame comes with a generously padded, tufted design in a sleek tiled pattern. Resting atop splayed black lacquered wood legs with non-marking foot caps, and a reinforced center beam with four support legs, Makenna features stain-resistant performance velvet fabric granting a soft textured feel supportive of every use. This Queen Platform Bed with a wood slat support system eliminates the need for a box spring and provides a sturdy mattress foundation for memory foam, latex, innerspring and hybrid mattresses. Bed Weight Capacity: 1322 lbs. Set Includes: One – Makenna Queen Platform Bed