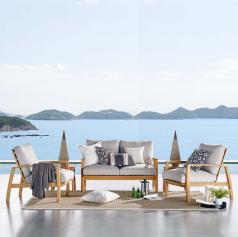

## Description

This Orlean Outdoor Patio Loveseat Set is a stylish and versatile update to your patio decor. Designed to enhance any outdoor setting this set features the two-seater loveseat and two armchairs all made of FSC certified eucalyptus wood. Orlean features a slatted seating surface with generously padded all-weather cushions. An outdoor set of exceptional comfort, Orlean is a welcome addition to the backyard, deck, or patio. Armchair Weight Capacity: 331 Ibs Loveseat Weight Capacity: 551 lbs Set Includes: One – Orlean Eucalyptus Wood Loveseat Two – Orlean Eucalyptus Wood Lounge Armchair