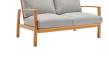

## Description

This Orlean Outdoor Patio Loveseat Set is a stylish and versatile update to your patio decor. Designed to enhance any outdoor setting this set features the two-seater loveseat and two armchairs all made of FSC certified eucalyptus wood. Orlean features a slatted seating surface with generously padded all-weather cushions. An outdoor set of exceptional comfort, Orlean is a welcome addition to the backyard, deck, or patio. Armchair Weight Capacity: 331 Ibs Loveseat Weight Capacity: 551 lbs Set Includes: One – Orlean Eucalyptus Wood Loveseat Two – Orlean Eucalyptus Wood Lounge Armchair