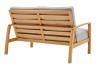

## Description

This Orlean Outdoor Patio Loveseat Set is a stylish and versatile update to your patio decor. Designed to enhance any outdoor setting this set features the two-seater loveseat and two armchairs all made of FSC certified eucalyptus wood. Orlean features a slatted seating surface with generously padded all-weather cushions. An outdoor set of exceptional comfort, Orlean is a welcome addition to the backyard, deck, or patio. Armchair Weight Capacity: 331 Ibs Loveseat Weight Capacity: 551 lbs Set Includes: One – Orlean Eucalyptus Wood Loveseat Two – Orlean Eucalyptus Wood Lounge Armchair