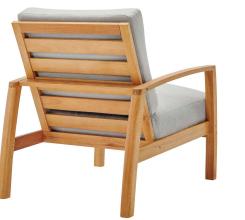

## Description

This Orlean Outdoor Patio Loveseat Set is a stylish and versatile update to your patio decor. Designed to enhance any outdoor setting this set features the two-seater loveseat and two armchairs all made of FSC certified eucalyptus wood. Orlean features a slatted seating surface with generously padded all-weather cushions. An outdoor set of exceptional comfort, Orlean is a welcome addition to the backyard, deck, or patio. Armchair Weight Capacity: 331 Ibs Loveseat Weight Capacity: 551 lbs Set Includes: One – Orlean Eucalyptus Wood Loveseat Two – Orlean Eucalyptus Wood Lounge Armchair