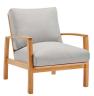

## Description

This Orlean Outdoor Patio Loveseat Set is a stylish and versatile update to your patio decor. Designed to enhance any outdoor setting this set features the two-seater loveseat and two armchairs all made of FSC certified eucalyptus wood. Orlean features a slatted seating surface with generously padded all-weather cushions. An outdoor set of exceptional comfort, Orlean is a welcome addition to the backyard, deck, or patio. Armchair Weight Capacity: 331 Ibs Loveseat Weight Capacity: 551 lbs Set Includes: One – Orlean Eucalyptus Wood Loveseat Two – Orlean Eucalyptus Wood Lounge Armchair