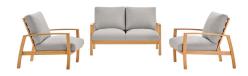

## Description

This Orlean Outdoor Patio Loveseat Set is a stylish and versatile update to your patio decor. Designed to enhance any outdoor setting this set features the two-seater loveseat and two armchairs all made of FSC certified eucalyptus wood. Orlean features a slatted seating surface with generously padded all-weather cushions. An outdoor set of exceptional comfort, Orlean is a welcome addition to the backyard, deck, or patio. Armchair Weight Capacity: 331 Ibs Loveseat Weight Capacity: 551 lbs Set Includes: One – Orlean Eucalyptus Wood Loveseat Two – Orlean Eucalyptus Wood Lounge Armchair