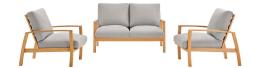

## Description

This Orlean Outdoor Patio Loveseat Set is a stylish and versatile update to your patio decor. Designed to enhance any outdoor setting this set features the two-seater loveseat and two armchairs all made of FSC certified eucalyptus wood. Orlean features a slatted seating surface with generously padded all-weather cushions. An outdoor set of exceptional comfort, Orlean is a welcome addition to the backyard, deck, or patio. Armchair Weight Capacity: 331 Ibs Loveseat Weight Capacity: 551 lbs Set Includes: One – Orlean Eucalyptus Wood Loveseat Two – Orlean Eucalyptus Wood Lounge Armchair