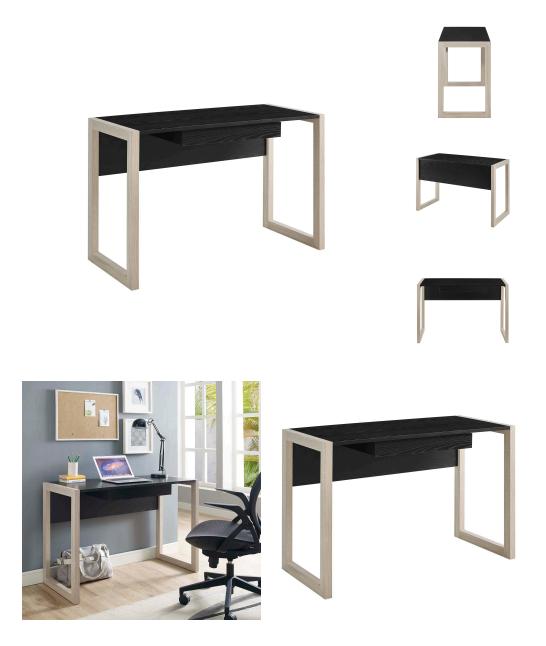

## **Become Wood Writing Desk**

\$0.00

## Description

Do something great with the Become Writing Office Desk. Featuring a smooth black melamine top and sleek look, Become features natural fiberboard legs, easy glide storage drawers for art and writing supplies, non-marking caps to help protect your floor, and a seethrough design that resonates with modern home office, dorm room, bedroom, study, or living room areas. Set Includes: One - Become Writing Desk

## Additional Information

| SKU        | SMODC14298                                                                                |
|------------|-------------------------------------------------------------------------------------------|
| Dimensions | Overall Product Dimensions: 19.5"L x 44"W x<br>29.5"H Drawer Frame Dimensions: 23"W x 3"H |