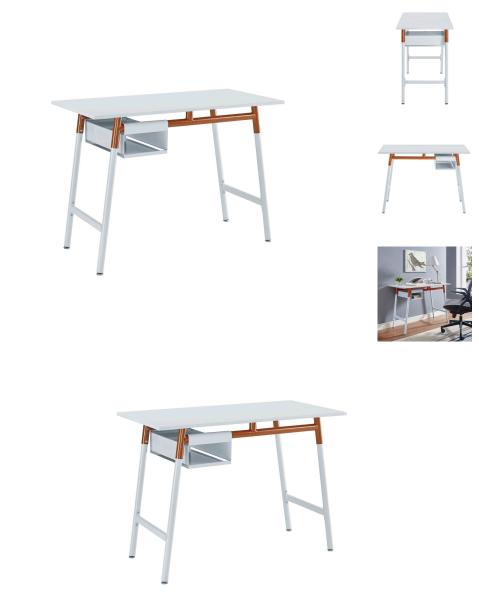

## **Respite Wood Writing Desk**

\$352.00

## Description

Let inspiration shine with the Respite Writing Desk. Perfect for small spaces and creative corners, Respite features an easy wipe clean white melamine and particleboard top, orange and white coated steel tubing, and non-marking adjustable foot caps to help protect your flooring. Respite also comes with a removable hanging cubby for conveniently storing writing and art supplies. Respite is a modern writing or computer desk with a sleek and minimalist design perfect for the dorm room, bedroom, study, or imaginative space. Set Includes: One – Respite Writing Desk

Additional Information

SKU

SMODC14299

Dimensions

Overall Product Dimensions: 41.5"L x 21"W x 30"H Space Between Desk Legs: 18"L x 40"W Drawer Frame Dimensions: 9"W x 4.5"H