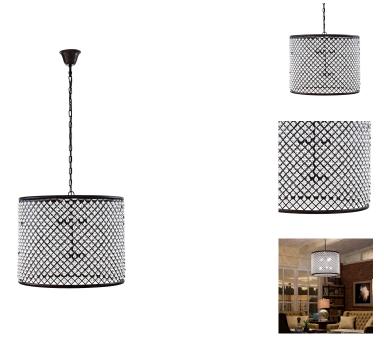

## **Prosperity Chandelier**

\$2,381.00

## Description

Shine the light of plenty with the Prosperity Chandelier. Welcome illumination and abundance with a piece that artfully blends steel and crystal components. Prosperitys casing is made of rust-tinted solid steel fashioned with crystal bead fillings. Equipped with an adjustable steel chain and sockets for eight 25w bulbs, Prosperity works well in rustic, ranch, vintage modern, industrial modern, and other transitional decors. Set Includes: One - Prosperity Chandelier

## **Additional Information**

| SKU        | SMODC12621                                                       |
|------------|------------------------------------------------------------------|
| Dimensions | Overall Product Dimensions: 27"L x 27"W x 21.5"H<br>Cord Length: |