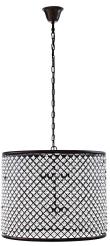

## **Prosperity Chandelier**

\$2,381.00

## Description

Shine the light of plenty with the Prosperity Chandelier. Welcome illumination and abundance with a piece that artfully blends steel and crystal components. Prosperitys casing is made of rust-tinted solid steel fashioned with crystal bead fillings. Equipped with an adjustable steel chain and sockets for eight 25w bulbs, Prosperity works well in rustic, ranch, vintage modern, industrial modern, and other transitional decors. Set Includes: One - Prosperity Chandelier

## **Additional Information**

| SKU        | SMODC12621                                                       |
|------------|------------------------------------------------------------------|
| Dimensions | Overall Product Dimensions: 27"L x 27"W x 21.5"H<br>Cord Length: |