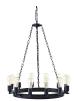

## **Teleport 29" Chandelier**

\$741.00

## Description

Transform your room with a launch pad of experience. The Teleport Chandelier Series is supported by four adjustable steel chains, adorned with a magnificent array of twelve bulbs, and was designed to touch down for landing when desired with 180 degree up-down adjustable bulb holders. Transport your decor while dining amongst friends in this series perfect for industrial, ranch, vintage modern, contemporary and other transitional decors. Set Includes: One – Teleport Chandelier