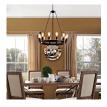

## **Teleport 29" Chandelier**

\$741.00

## Description

Transform your room with a launch pad of experience. The Teleport Chandelier Series is supported by four adjustable steel chains, adorned with a magnificent array of twelve bulbs, and was designed to touch down for landing when desired with 180 degree up-down adjustable bulb holders. Transport your decor while dining amongst friends in this series perfect for industrial, ranch, vintage modern, contemporary and other transitional decors. Set Includes: One – Teleport Chandelier