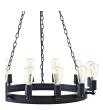

## **Teleport 29" Chandelier**

\$741.00

## Description

Transform your room with a launch pad of experience. The Teleport Chandelier Series is supported by four adjustable steel chains, adorned with a magnificent array of twelve bulbs, and was designed to touch down for landing when desired with 180 degree up-down adjustable bulb holders. Transport your decor while dining amongst friends in this series perfect for industrial, ranch, vintage modern, contemporary and other transitional decors. Set Includes: One – Teleport Chandelier