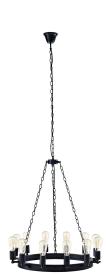

## **Teleport 29" Chandelier**

\$741.00

## Description

Transform your room with a launch pad of experience. The Teleport Chandelier Series is supported by four adjustable steel chains, adorned with a magnificent array of twelve bulbs, and was designed to touch down for landing when desired with 180 degree up-down adjustable bulb holders. Transport your decor while dining amongst friends in this series perfect for industrial, ranch, vintage modern, contemporary and other transitional decors. Set Includes: One – Teleport Chandelier