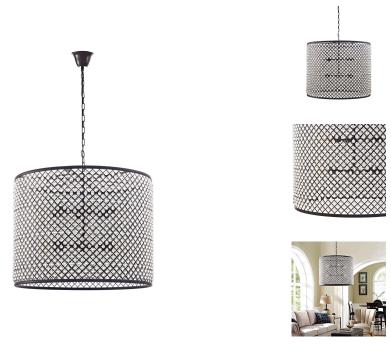

## **Prosperity Chandelier**

\$3,308.00

## Description

Shine the light of plenty with the Prosperity Chandelier. Welcome illumination and abundance with a piece that artfully blends steel and crystal components. Prosperitys casing is made of rust-tinted solid steel fashioned with crystal bead fillings. Equipped with an adjustable steel chain and sockets for eight 25w bulbs, Prosperity works well in rustic, ranch, vintage modern, industrial modern, and other transitional decors. Set Includes: One - Prosperity Chandelier

## **Additional Information**

| SKU        | SMODC12622                                                                        |
|------------|-----------------------------------------------------------------------------------|
| Dimensions | Overall Product Dimensions: 34.5"L x 34.5"W x 27.5"H Length of Cord: 1.5 - 39.5"H |