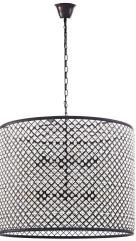

## **Prosperity Chandelier**

\$3,308.00

## Description

Shine the light of plenty with the Prosperity Chandelier. Welcome illumination and abundance with a piece that artfully blends steel and crystal components. Prosperitys casing is made of rust-tinted solid steel fashioned with crystal bead fillings. Equipped with an adjustable steel chain and sockets for eight 25w bulbs, Prosperity works well in rustic, ranch, vintage modern, industrial modern, and other transitional decors. Set Includes: One - Prosperity Chandelier

## **Additional Information**

| SKU        | SMODC12622                                                                        |
|------------|-----------------------------------------------------------------------------------|
| Dimensions | Overall Product Dimensions: 34.5"L x 34.5"W x 27.5"H Length of Cord: 1.5 - 39.5"H |