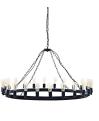

## **Teleport 52" Chandelier**

\$1,379.00

## Description

Transform your room into a launch pad of experience. The Teleport Chandelier Series is supported by four adjustable steel chains, adorned with a magnificent array of twenty-four bulbs, and was designed to touch down for landing when desired with 180-degree up-down adjustable bulb holders. Transport your decor while dining amongst friends in this series perfect for industrial, ranch, vintage modern, contemporary, and other transitional decors. Set Includes: One – Teleport Chandelier