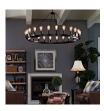

## **Teleport 52" Chandelier**

\$1,379.00

## Description

Transform your room into a launch pad of experience. The Teleport Chandelier Series is supported by four adjustable steel chains, adorned with a magnificent array of twenty-four bulbs, and was designed to touch down for landing when desired with 180-degree up-down adjustable bulb holders. Transport your decor while dining amongst friends in this series perfect for industrial, ranch, vintage modern, contemporary, and other transitional decors. Set Includes: One – Teleport Chandelier