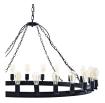

## **Teleport 52" Chandelier**

\$1,379.00

## Description

Transform your room into a launch pad of experience. The Teleport Chandelier Series is supported by four adjustable steel chains, adorned with a magnificent array of twenty-four bulbs, and was designed to touch down for landing when desired with 180-degree up-down adjustable bulb holders. Transport your decor while dining amongst friends in this series perfect for industrial, ranch, vintage modern, contemporary, and other transitional decors. Set Includes: One – Teleport Chandelier