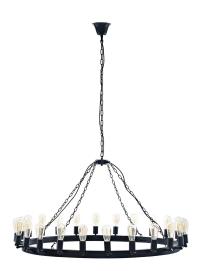

## **Teleport 52" Chandelier**

\$1,379.00

## Description

Transform your room into a launch pad of experience. The Teleport Chandelier Series is supported by four adjustable steel chains, adorned with a magnificent array of twenty-four bulbs, and was designed to touch down for landing when desired with 180-degree up-down adjustable bulb holders. Transport your decor while dining amongst friends in this series perfect for industrial, ranch, vintage modern, contemporary, and other transitional decors. Set Includes: One – Teleport Chandelier