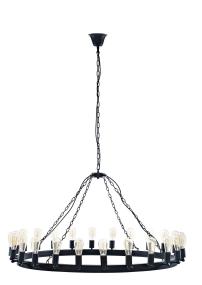

## **Teleport 52" Chandelier**

\$1,379.00

## Description

Transform your room into a launch pad of experience. The Teleport Chandelier Series is supported by four adjustable steel chains, adorned with a magnificent array of twenty-four bulbs, and was designed to touch down for landing when desired with 180-degree up-down adjustable bulb holders. Transport your decor while dining amongst friends in this series perfect for industrial, ranch, vintage modern, contemporary, and other transitional decors. Set Includes: One – Teleport Chandelier