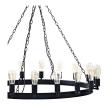

## **Teleport 43" Chandelier**

\$1,056.00

## Description

Transform your room into a launch pad of experience. The Teleport Chandelier Series is supported by four adjustable steel chains, adorned with a magnificent array of eighteen bulbs, and was designed to touch down for landing when desired with 180-degree up-down adjustable bulb holders. Transport your decor while dining amongst friends in this series perfect for industrial, ranch, vintage modern, contemporary, and other transitional decors. Set Includes: One - Teleport Chandelier