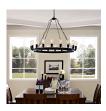

## **Teleport 43" Chandelier**

\$1,056.00

## Description

Transform your room into a launch pad of experience. The Teleport Chandelier Series is supported by four adjustable steel chains, adorned with a magnificent array of eighteen bulbs, and was designed to touch down for landing when desired with 180-degree up-down adjustable bulb holders. Transport your decor while dining amongst friends in this series perfect for industrial, ranch, vintage modern, contemporary, and other transitional decors. Set Includes: One - Teleport Chandelier