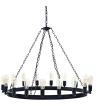

## **Teleport 43" Chandelier**

\$1,056.00

## Description

Transform your room into a launch pad of experience. The Teleport Chandelier Series is supported by four adjustable steel chains, adorned with a magnificent array of eighteen bulbs, and was designed to touch down for landing when desired with 180-degree up-down adjustable bulb holders. Transport your decor while dining amongst friends in this series perfect for industrial, ranch, vintage modern, contemporary, and other transitional decors. Set Includes: One - Teleport Chandelier