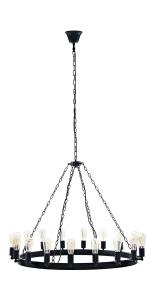

## **Teleport 43" Chandelier**

\$1,056.00

## Description

Transform your room into a launch pad of experience. The Teleport Chandelier Series is supported by four adjustable steel chains, adorned with a magnificent array of eighteen bulbs, and was designed to touch down for landing when desired with 180-degree up-down adjustable bulb holders. Transport your decor while dining amongst friends in this series perfect for industrial, ranch, vintage modern, contemporary, and other transitional decors. Set Includes: One - Teleport Chandelier