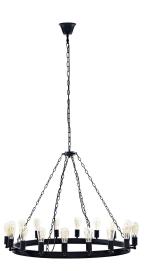

## **Teleport 43" Chandelier**

\$1,056.00

## Description

Transform your room into a launch pad of experience. The Teleport Chandelier Series is supported by four adjustable steel chains, adorned with a magnificent array of eighteen bulbs, and was designed to touch down for landing when desired with 180-degree up-down adjustable bulb holders. Transport your decor while dining amongst friends in this series perfect for industrial, ranch, vintage modern, contemporary, and other transitional decors. Set Includes: One - Teleport Chandelier