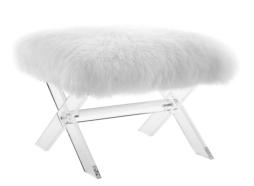

## **Swift Sheepskin Bench**

\$566.00

## Description

Instantly update your home or apartment decor with the Swift Bench. Featuring elegant pure white sheepskin, Swift comes outfitted with a clear acrylic base and chic luxe design that leaves an impact. Swift abounds in upscale allure and is perfect for making a bold statement in the contemporary home or apartment. Set Includes: One - Swift Bench