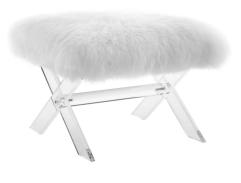

## **Swift Sheepskin Bench**

\$566.00

## Description

Instantly update your home or apartment decor with the Swift Bench. Featuring elegant pure white sheepskin, Swift comes outfitted with a clear acrylic base and chic luxe design that leaves an impact. Swift abounds in upscale allure and is perfect for making a bold statement in the contemporary home or apartment. Set Includes: One - Swift Bench