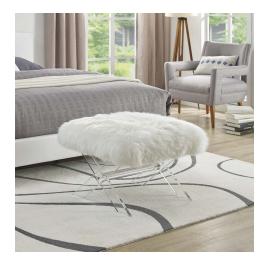

## **Swift Sheepskin Bench**

\$566.00

## Description

Instantly update your home or apartment decor with the Swift Bench. Featuring elegant pure white sheepskin, Swift comes outfitted with a clear acrylic base and chic luxe design that leaves an impact. Swift abounds in upscale allure and is perfect for making a bold statement in the contemporary home or apartment. Set Includes: One - Swift Bench