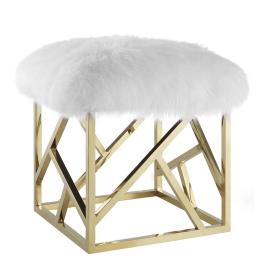

## **Intersperse Sheepskin Ottoman**

\$600.00

## Description

Beautify your decor with the Intersperse Ottoman. Boasting a captivating design, Intersperse features a polished gold colored stainless steel base, a luxurious white sheepskin top, and non-marking footpads that help protect your flooring. A welcome addition to the modern bedroom or living space, Intersperse combines comfort and style with a supportive seat cushion and weight capacity up to 331 lbs. No assembly required. Set Includes: One - Intersperse Ottoman