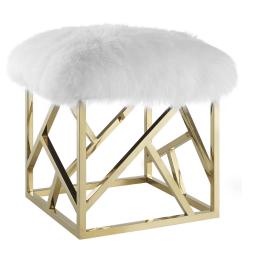

## **Intersperse Sheepskin Ottoman**

\$600.00

## Description

Beautify your decor with the Intersperse Ottoman. Boasting a captivating design, Intersperse features a polished gold colored stainless steel base, a luxurious white sheepskin top, and non-marking footpads that help protect your flooring. A welcome addition to the modern bedroom or living space, Intersperse combines comfort and style with a supportive seat cushion and weight capacity up to 331 lbs. No assembly required. Set Includes: One - Intersperse Ottoman