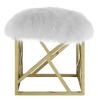

## **Intersperse Sheepskin Ottoman**

\$600.00

## Description

Beautify your decor with the Intersperse Ottoman. Boasting a captivating design, Intersperse features a polished gold colored stainless steel base, a luxurious white sheepskin top, and non-marking footpads that help protect your flooring. A welcome addition to the modern bedroom or living space, Intersperse combines comfort and style with a supportive seat cushion and weight capacity up to 331 lbs. No assembly required. Set Includes: One - Intersperse Ottoman