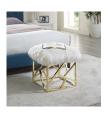

## **Intersperse Sheepskin Ottoman**

\$600.00

## Description

Beautify your decor with the Intersperse Ottoman. Boasting a captivating design, Intersperse features a polished gold colored stainless steel base, a luxurious white sheepskin top, and non-marking footpads that help protect your flooring. A welcome addition to the modern bedroom or living space, Intersperse combines comfort and style with a supportive seat cushion and weight capacity up to 331 lbs. No assembly required. Set Includes: One - Intersperse Ottoman