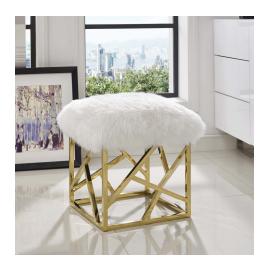

## **Intersperse Sheepskin Ottoman**

\$600.00

## Description

Beautify your decor with the Intersperse Ottoman. Boasting a captivating design, Intersperse features a polished gold colored stainless steel base, a luxurious white sheepskin top, and non-marking footpads that help protect your flooring. A welcome addition to the modern bedroom or living space, Intersperse combines comfort and style with a supportive seat cushion and weight capacity up to 331 lbs. No assembly required. Set Includes: One - Intersperse Ottoman