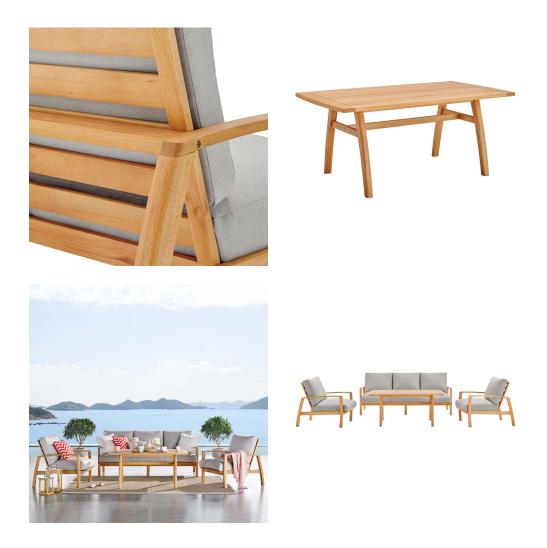

## Orlean Outdoor Patio Eucalyptus Wood Sofa Set With 2 Armchairs And Dining Table

\$3,486.00

## Description

This Orlean Dining Set is a stylish and versatile update to your patio decor. Designed to enhance any outdoor setting this set features the Orlean sofa, two armchairs, and a stylish 57" dining table all made of FSC certified Eucalyptus wood. Orlean features a slatted seating surface, generously padded all-weather cushions, slatted table top surface, and splayed and arched legs. An outdoor dining set of exceptional comfort, Orlean is a welcome addition to the backyard, deck, or patio. Sofa Weight Capacity: 882 lbs. Table Weight Capacity: 441 lbs. Armchair Weight Capacity: 331 lbs. Set Includes: One - Orlean 57" Eucalyptus Wood Dining Table One - Orlean Eucalyptus Wood Sofa Two - Orlean Eucalyptus Wood Lounge Armchair

## **Additional Information**

| SKU        | SMODC16291                                                                                                                                                                                    |
|------------|-----------------------------------------------------------------------------------------------------------------------------------------------------------------------------------------------|
| Dimensions | Overall Product Dimensions: 139.5"L x 73"W x<br>37"H Sofa Dimensions: 37.5"L x 80.5"W x 34 -<br>37"H Armchair Dimensions: 29.5"L x 35.5"W x 34<br>- 37"H Table Dimensions: 57"L x 32"W x 25"H |