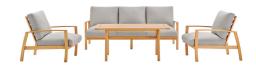

## Orlean Outdoor Patio Eucalyptus Wood Sofa Set With 2 Armchairs And Dining Table

\$3,486.00

## Description

This Orlean Dining Set is a stylish and versatile update to your patio decor. Designed to enhance any outdoor setting this set features the Orlean sofa, two armchairs, and a stylish 57" dining table all made of FSC certified Eucalyptus wood. Orlean features a slatted seating surface, generously padded all-weather cushions, slatted table top surface, and splayed and arched legs. An outdoor dining set of exceptional comfort, Orlean is a welcome addition to the backyard, deck, or patio. Sofa Weight Capacity: 882 lbs. Table Weight Capacity: 441 lbs. Armchair Weight Capacity: 331 lbs. Set Includes: One - Orlean 57" Eucalyptus Wood Dining Table One - Orlean Eucalyptus Wood Sofa Two - Orlean Eucalyptus Wood Lounge Armchair