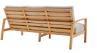

## Description

This Orlean Dining Set is a stylish and versatile update to your patio decor. Designed to enhance any outdoor setting this set features the Orlean sofa, two armchairs, and a stylish 57" dining table all made of FSC certified Eucalyptus wood. Orlean features a slatted seating surface, generously padded all-weather cushions, slatted table top surface, and splayed and arched legs. An outdoor dining set of exceptional comfort, Orlean is a welcome addition to the backyard, deck, or patio. Sofa Weight Capacity: 882 lbs. Table Weight Capacity: 441 lbs. Armchair Weight Capacity: 331 lbs. Set Includes: One - Orlean 57" Eucalyptus Wood Dining Table One - Orlean Eucalyptus Wood Sofa Two - Orlean Eucalyptus Wood Lounge Armchair