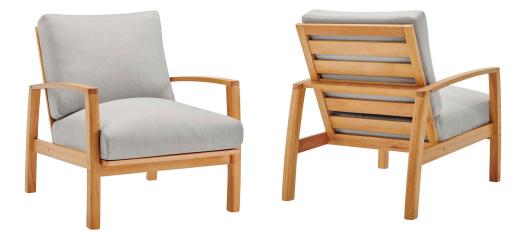

## Description

This Orlean Dining Set is a stylish and versatile update to your patio decor. Designed to enhance any outdoor setting this set features the Orlean sofa, two armchairs, and a stylish 57" dining table all made of FSC certified Eucalyptus wood. Orlean features a slatted seating surface, generously padded all-weather cushions, slatted table top surface, and splayed and arched legs. An outdoor dining set of exceptional comfort, Orlean is a welcome addition to the backyard, deck, or patio. Sofa Weight Capacity: 882 lbs. Table Weight Capacity: 441 lbs. Armchair Weight Capacity: 331 lbs. Set Includes: One - Orlean 57" Eucalyptus Wood Dining Table One - Orlean Eucalyptus Wood Sofa Two - Orlean Eucalyptus Wood Lounge Armchair