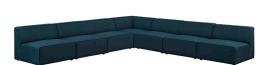

## Mingle 7 Piece Upholstered Fabric Sectional Sofa Set

\$4,533.00

## Description

Kick back and relax with Mingle. Designed to wash away the hindrances that obstruct visual space, Mingle comes expansively designed with generous seating and dense foam padding that allows for just the right amount of give. Mingle easily positions according to the needs of the moment and features richly textured polyester with elegant piping and plastic legs for steady support. Host animated living or lounge room get-togethers with a modular sectional seating assortment perfect for contemporary modern decors. Set Includes: One – Mingle Corner Sofa Six – Mingle Armless