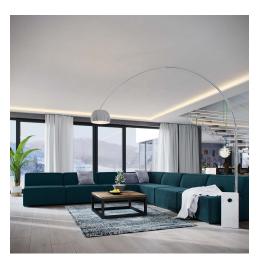

## Description

Kick back and relax with Mingle. Designed to wash away the hindrances that obstruct visual space, Mingle comes expansively designed with generous seating and dense foam padding that allows for just the right amount of give. Mingle easily positions according to the needs of the moment and features richly textured polyester with elegant piping and plastic legs for steady support. Host animated living or lounge room get-togethers with a modular sectional seating assortment perfect for contemporary modern decors. Set Includes: One – Mingle Corner Sofa Six – Mingle Armless