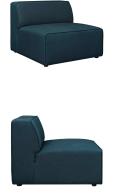

## Description

Kick back and relax with Mingle. Designed to wash away the hindrances that obstruct visual space, Mingle comes expansively designed with generous seating and dense foam padding that allows for just the right amount of give. Mingle easily positions according to the needs of the moment and features richly textured polyester with elegant piping and plastic legs for steady support. Host animated living or lounge room get-togethers with a modular sectional seating assortment perfect for contemporary modern decors. Set Includes: One – Mingle Corner Sofa Six – Mingle Armless