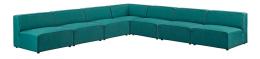

## Description

Kick back and relax with Mingle. Designed to wash away the hindrances that obstruct visual space, Mingle comes expansively designed with generous seating and dense foam padding that allows for just the right amount of give. Mingle easily positions according to the needs of the moment and features richly textured polyester with elegant piping and plastic legs for steady support. Host animated living or lounge room get-togethers with a modular sectional seating assortment perfect for contemporary modern decors. Set Includes: One – Mingle Corner Sofa Six – Mingle Armless