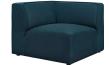

## Description

Kick back and relax with Mingle. Designed to wash away the hindrances that obstruct visual space, Mingle comes expansively designed with generous seating and dense foam padding that allows for just the right amount of give. Mingle easily positions according to the needs of the moment and features richly textured polyester with elegant piping and plastic legs for steady support. Host animated living or lounge room get-togethers with a modular sectional seating assortment perfect for contemporary modern decors. Set Includes: One – Mingle Corner Sofa Six – Mingle Armless