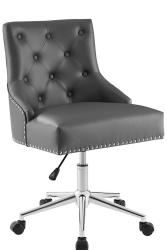

## **Regent Tufted Button Swivel Faux Leather Office Chair**

\$348.00

## Description

Introduce vintage flair and elegant appeal with the Regent Button Tufted Upholstered Faux Leather Swivel Office Chair. Metal nailhead trim and tufted buttons provide visual depth, while a luxuriously padded faux leather back and seat for exceptional support to this superbly constructed computer desk chair. A polished chrome base and five dual-wheel nylon casters provide easy movement over hardwood or carpeted surfaces while a full 360-degree swivel and pneumatic height adjustment create a custom seating experience for optimal performance. Perfect for the modern home or office, this faux leather office chair is a desirable addition to any workspace. Chair Weight Capacity: 287 lbs. Set Includes: One - Regent Tufted Button Swivel Office Chair