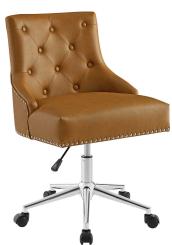

## **Regent Tufted Button Swivel Faux Leather Office Chair**

\$348.00

## Description

Introduce vintage flair and elegant appeal with the Regent Button Tufted Upholstered Faux Leather Swivel Office Chair. Metal nailhead trim and tufted buttons provide visual depth, while a luxuriously padded faux leather back and seat for exceptional support to this superbly constructed computer desk chair. A polished chrome base and five dual-wheel nylon casters provide easy movement over hardwood or carpeted surfaces while a full 360-degree swivel and pneumatic height adjustment create a custom seating experience for optimal performance. Perfect for the modern home or office, this faux leather office chair is a desirable addition to any workspace. Chair Weight Capacity: 287 lbs. Set Includes: One - Regent Tufted Button Swivel Office Chair