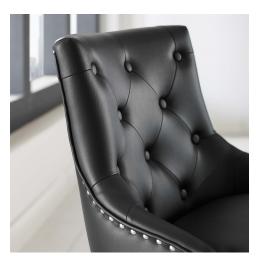

## Description

Introduce vintage flair and elegant appeal with the Regent Button Tufted Upholstered Faux Leather Swivel Office Chair. Metal nailhead trim and tufted buttons provide visual depth, while a luxuriously padded faux leather back and seat for exceptional support to this superbly constructed computer desk chair. A polished chrome base and five dual-wheel nylon casters provide easy movement over hardwood or carpeted surfaces while a full 360-degree swivel and pneumatic height adjustment create a custom seating experience for optimal performance. Perfect for the modern home or office, this faux leather office chair is a desirable addition to any workspace. Chair Weight Capacity: 287 lbs. Set Includes: One - Regent Tufted Button Swivel Office Chair