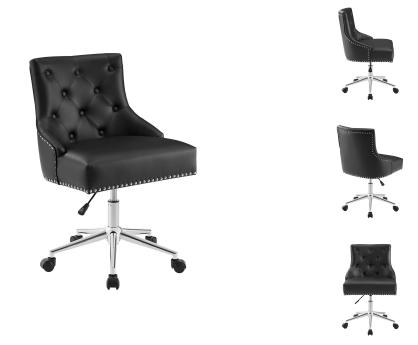

## **Regent Tufted Button Swivel Faux Leather Office Chair**

\$348.00

## Description

Introduce vintage flair and elegant appeal with the Regent Button Tufted Upholstered Faux Leather Swivel Office Chair. Metal nailhead trim and tufted buttons provide visual depth, while a luxuriously padded faux leather back and seat for exceptional support to this superbly constructed computer desk chair. A polished chrome base and five dual-wheel nylon casters provide easy movement over hardwood or carpeted surfaces while a full 360-degree swivel and pneumatic height adjustment create a custom seating experience for optimal performance. Perfect for the modern home or office, this faux leather office chair is a desirable addition to any workspace. Chair Weight Capacity: 287 lbs. Set Includes: One - Regent Tufted Button Swivel Office Chair