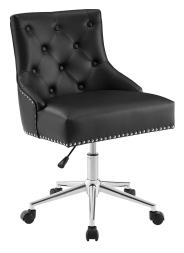

## **Regent Tufted Button Swivel Faux Leather Office Chair**

\$348.00

## Description

Introduce vintage flair and elegant appeal with the Regent Button Tufted Upholstered Faux Leather Swivel Office Chair. Metal nailhead trim and tufted buttons provide visual depth, while a luxuriously padded faux leather back and seat for exceptional support to this superbly constructed computer desk chair. A polished chrome base and five dual-wheel nylon casters provide easy movement over hardwood or carpeted surfaces while a full 360-degree swivel and pneumatic height adjustment create a custom seating experience for optimal performance. Perfect for the modern home or office, this faux leather office chair is a desirable addition to any workspace. Chair Weight Capacity: 287 lbs. Set Includes: One - Regent Tufted Button Swivel Office Chair