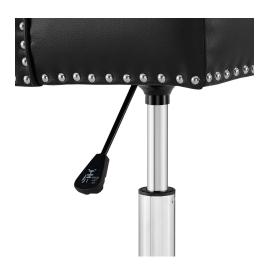

## Description

Introduce vintage flair and elegant appeal with the Regent Button Tufted Upholstered Faux Leather Swivel Office Chair. Metal nailhead trim and tufted buttons provide visual depth, while a luxuriously padded faux leather back and seat for exceptional support to this superbly constructed computer desk chair. A polished chrome base and five dual-wheel nylon casters provide easy movement over hardwood or carpeted surfaces while a full 360-degree swivel and pneumatic height adjustment create a custom seating experience for optimal performance. Perfect for the modern home or office, this faux leather office chair is a desirable addition to any workspace. Chair Weight Capacity: 287 lbs. Set Includes: One - Regent Tufted Button Swivel Office Chair