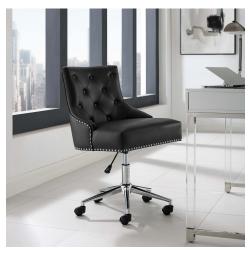

## **Regent Tufted Button Swivel Faux Leather Office Chair**

\$348.00

## Description

Introduce vintage flair and elegant appeal with the Regent Button Tufted Upholstered Faux Leather Swivel Office Chair. Metal nailhead trim and tufted buttons provide visual depth, while a luxuriously padded faux leather back and seat for exceptional support to this superbly constructed computer desk chair. A polished chrome base and five dual-wheel nylon casters provide easy movement over hardwood or carpeted surfaces while a full 360-degree swivel and pneumatic height adjustment create a custom seating experience for optimal performance. Perfect for the modern home or office, this faux leather office chair is a desirable addition to any workspace. Chair Weight Capacity: 287 lbs. Set Includes: One - Regent Tufted Button Swivel Office Chair