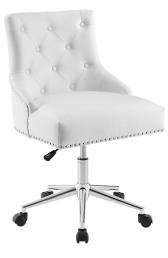

## **Regent Tufted Button Swivel Faux Leather Office Chair**

\$348.00

## Description

Introduce vintage flair and elegant appeal with the Regent Button Tufted Upholstered Faux Leather Swivel Office Chair. Metal nailhead trim and tufted buttons provide visual depth, while a luxuriously padded faux leather back and seat for exceptional support to this superbly constructed computer desk chair. A polished chrome base and five dual-wheel nylon casters provide easy movement over hardwood or carpeted surfaces while a full 360-degree swivel and pneumatic height adjustment create a custom seating experience for optimal performance. Perfect for the modern home or office, this faux leather office chair is a desirable addition to any workspace. Chair Weight Capacity: 287 lbs. Set Includes: One - Regent Tufted Button Swivel Office Chair