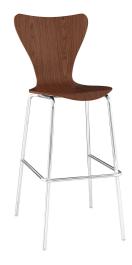

## **Ernie Wood Bar Stool**

\$197.00

## Description

Minimalist in nature though it may be, this seat doesn't skimp on comfort. Its seemingly rigid design, flexes to the contours of the human body, making it a great side chair for dining and home office use. Set Includes: One - Ernie Chair