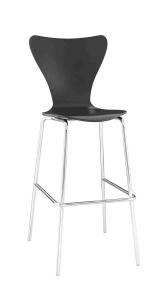

## **Ernie Wood Bar Stool**

\$197.00

## Description

Minimalist in nature though it may be, this seat doesn't skimp on comfort. Its seemingly rigid design, flexes to the contours of the human body, making it a great side chair for dining and home office use. Set Includes: One - Ernie Chair