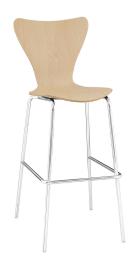

## **Ernie Wood Bar Stool**

\$197.00

## Description

Minimalist in nature though it may be, this seat doesn't skimp on comfort. Its seemingly rigid design, flexes to the contours of the human body, making it a great side chair for dining and home office use. Set Includes: One - Ernie Chair