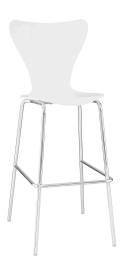

## **Ernie Wood Bar Stool**

\$197.00

## Description

Minimalist in nature though it may be, this seat doesn't skimp on comfort. Its seemingly rigid design, flexes to the contours of the human body, making it a great side chair for dining and home office use. Set Includes: One - Ernie Chair