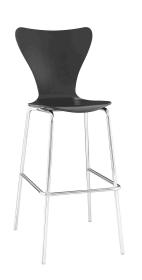

## **Ernie Wood Bar Stool**

\$197.00

## Description

Minimalist in nature though it may be, this seat doesn't skimp on comfort. Its seemingly rigid design, flexes to the contours of the human body, making it a great side chair for dining and home office use. Set Includes: One - Ernie Chair